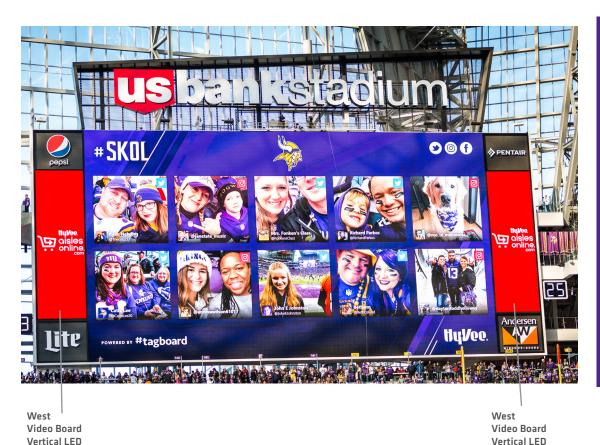

West Video Board Vertical LED

336 px wide x 1008px tall

File: MOV Rate: 59.94

### **WEST VIDEO BOARD VERTICAL LED**

- Actual Dimensions: 336 px x 1008 px
- If the two wings are different, please provide two separate files.

  Otherwise just one file will suffice
- If there are Left-Right, two files should be delivered, file names XXXX\_WINGWL, XXXX\_WINGWR

## **DELIVERABLES CHECKLIST**

West Videoboard Vertical LED | 336 px wide x 1008 px tall

☐ Still (Required Minimum) | JPEG, PNG

☐ Animated (Recommended) | ProRes, .MOV (Animated), or

Still Sequence; 59.94 fps

# WEST VIDEO BOARD VERTICAL LED

The West and East Videoboard Vertical LED offers partners exclusive advertising space to run a :15 advertising message that will rotate throughout each Vikings home game or be connected to a specific video board feature.