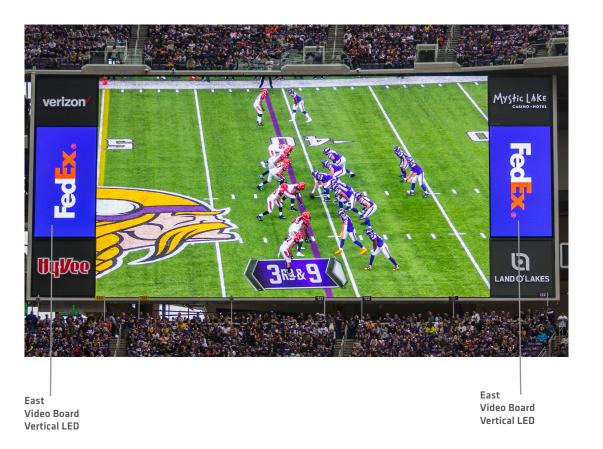

### **DELIVERY**

Please deliver your assets to your Vikings partnership representative.

East Video Board Vertical LED

336 px wide x 588 px tall

File: MOV Rate: 59.94

## **EAST VIDEO BOARD VERTICAL LED**

- Actual Dimensions: 336 px x 588 px
- If the two wings are different, please provide two separate files.

  Otherwise just one file will suffice
- If there are Left-Right, two files should be delivered, file names XXXX\_WINGEL, XXXX\_WINGER

## **DELIVERABLES CHECKLIST**

East Videoboard Vertical LED | 336 px wide x 588 px tall

☐ Still (Required Minimum) | JPEG, PNG

☐ Animated (Recommended) | ProRes, .MOV (Animated),

Still Sequence; 59.94 fps

# EAST VIDEO BOARD VERTICAL LED

The West and East Videoboard Vertical LED offers partners exclusive advertising space to run a :15 advertising message that will rotate throughout each Vikings home game or be connected to a specific video board feature.