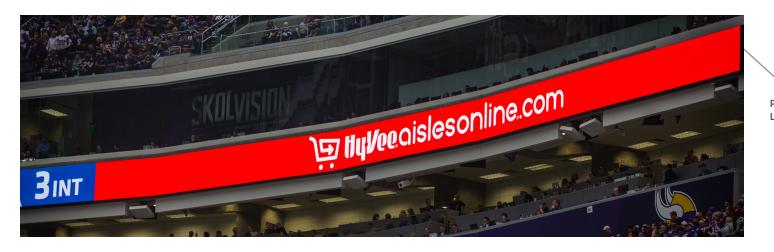

# PRESS LEVEL LED

The Press Level LED is an exclusive LED space for the eight Founding Partners of U.S. Bank Stadium, Thomson Reuters (Press Level naming rights partner) U.S.Bank (Stadium naming rights partner) and Game in Progress updates during Vikings games.

The Press Level LED runs during all Vikings games and other Stadium events.