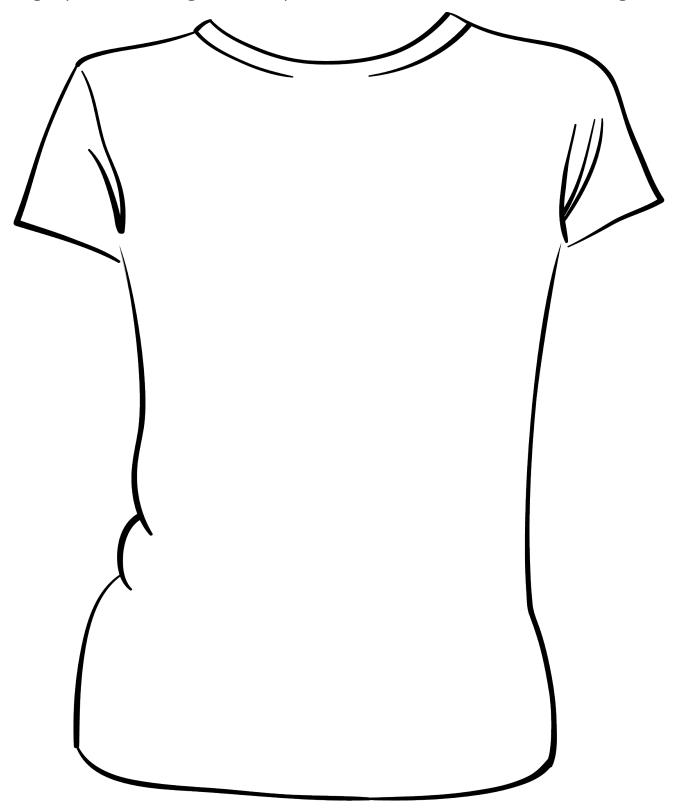

### EAT. SLEEP. CHEER. REPEAT.

Design your own game day shirt to cheer on the Vikings!