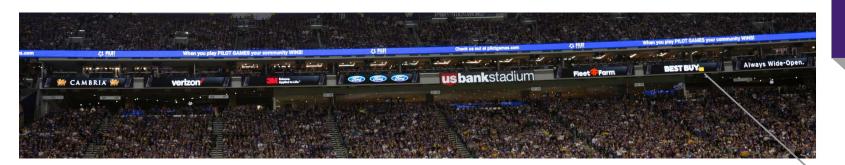

# NORTH SIDELINE PERMANENT LED

The eight north sideline permanent LED signs at U.S.Bank Stadium are dedicated advertisement spaces for specific sponsors who contractually utilize these exclusive locations during Vikings home games.