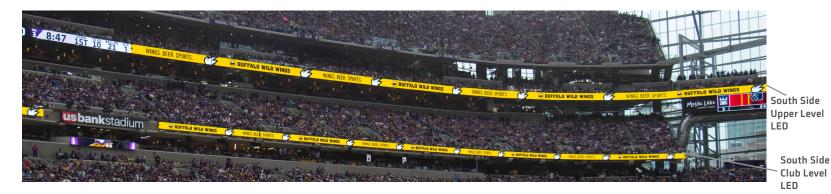

## SOUTH SIDE UPPER & CLUB LEVEL LED

# SOUTH SIDE Upper & Club Level Led

The North and South Side Upper and Club LED Ribbons gives partners a "Moment of Exclusivity" in front of 66,000 fans at U.S. Bank Stadium.

### Upper Level (L x H)

- Breakdown: 2795 px x 84 px Sponsor Animation Window | 1624 px x 84 px GIP Window (Not Visible) | 8427 px x 84 px Sponsor Animation Window | 734 px x 84 px Closed Caption
- Submit One File: 13580 px x 84 px, files should be named XXXX\_SUPPER

### Club Level (L x H)

- Breakdown: 6692 px x 56 px Sponsor Animation Window | 560 px x 56 px GIP Window (Not Visible) | 6188 px x 56 px Sponsor Animation Window
- Submit One File: 13440 px x 56 px, files should be named XXXX\_SCLUB