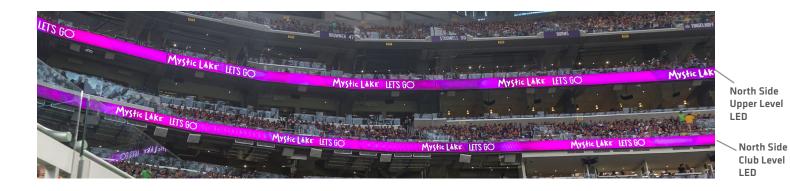

## NORTH SIDE UPPER & CLUB LEVEL LED

# NORTH SIDE Upper & Club Level Led

The North and South Side Upper and Club LED Ribbons gives partners a "Moment of Exclusivity" in front of 66,000 fans at U.S. Bank Stadium.

#### Upper Level (L x H)

- Breakdown: 1624 px x 84 px GIP Window (Not Visible) | 7532 px x 84 px Sponsor Animation Window | 1624 px x 84 px GIP Window (Not Visible) | 9878 px x 84 px Sponsor Animation Window | 734 x 84 Closed Caption
- Submit One File: 21392 px x 84 px, files should be named XXXX\_NUPPER
- Club Level (L x H)
- Breakdown: 18200 px x 56 px (All Sponsor Animation Window)
- Submit One File: 18200 px x 56 px, files should be named XXXX\_NCLUB