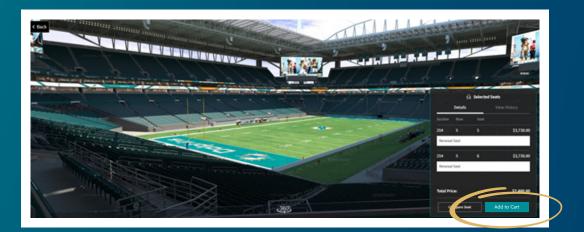

## **STEP 5: SELECT YOUR SEATS**

Select your new seat location and click "Add to Cart." You can only relocate the same number of seats you owned last season. As a reminder, you cannot leave a single seat.