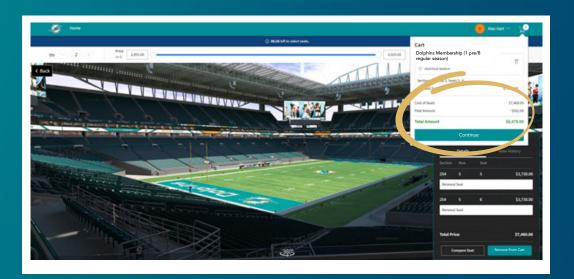

#### **STEP 6: PROCEED TO CHECKOUT**

View your cart and click "Continue."

### **STEP 7: REVIEW SEAT SELECTION**

In your cart, please review your newly selected location(s), including section, row, seats, and price. After reviewing, select "Checkout."

| opping Cart                                                              |                                                             |                                    |                                   |                             |
|--------------------------------------------------------------------------|-------------------------------------------------------------|------------------------------------|-----------------------------------|-----------------------------|
| w the items added in your shopping cart below and proceed to checko      | ut in order to confirm. Please note: any previously applies | d credit will be applied to the to | stal cost of the seats.           |                             |
| ortant: New Sexts are not secure in your cart until you select checkout. |                                                             |                                    |                                   |                             |
| elected Seats (2)                                                        |                                                             | 2.64                               | Summary                           |                             |
| Dolphins Membership (1 Pre/8<br>Reg)                                     | \$3,730.00 x 2 Seats                                        | \$7,460.00                         | Difference                        | \$2,550.00 $\vee$           |
| Section 254, Row 5, Seat 5-6)                                            |                                                             |                                    | Balance                           | \$7,460.00                  |
|                                                                          | ^                                                           |                                    | Applied Credit                    | -\$962.00                   |
| Viginal Seats (2)                                                        |                                                             | 2.688                              | Total Amount Due                  | Dolphins Membership Invoice |
| Dolphins Membership (I Pre/8<br>Reg)                                     | \$2,455.00 x 2 Seats                                        | \$4,910.00                         | Click "Checkout" below to go to p | syment options.             |
| Section 208, Row 3, Seat 5-6)                                            |                                                             |                                    |                                   | Checkout                    |