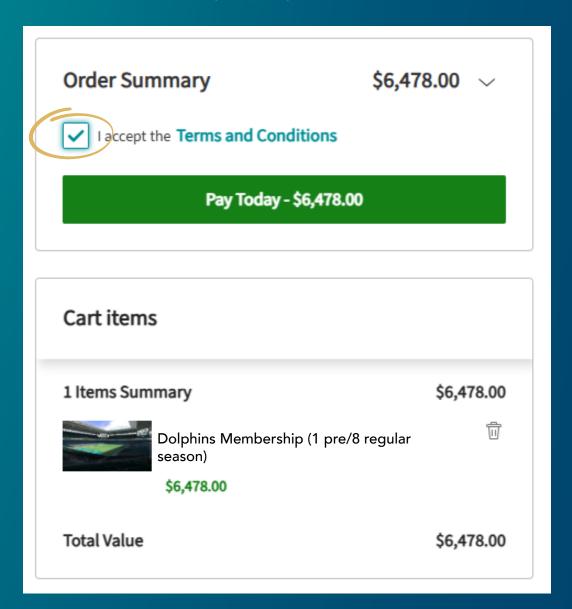

### **STEP 9: COMPLETE PURCHASE**

Enter your credit card information and check the box to accept terms and conditions. Submit the order to complete your purchase.