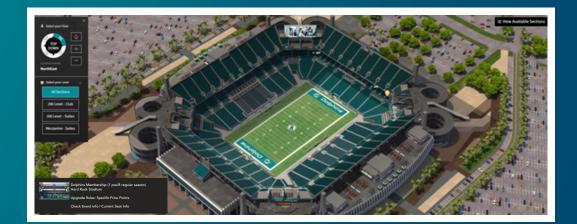

## **STEP 4: ENTER VIRTUAL VENUE**

You will now be taken to the virtual venue to see an aerial view of the stadium. To navigate different views of the stadium, use the navigator tab on the left of your screen. Seating sections with availability will appear on the map with a green dot. Select one of these sections to see available seats. Please note the photo below does not accurately represent current seat availability.