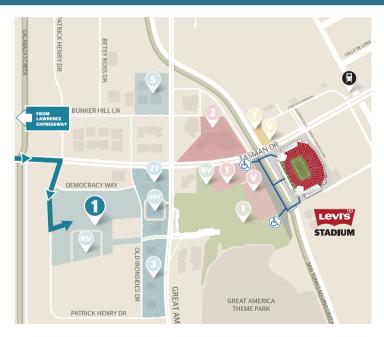

# BLUE LOT 1 DRIVING DIRECTIONS \*\* BEST ROUTE BASED ON GAME DAY TRAFFIC PATTERNS \*\*

## THEN

From eastbound Tasman Drive: Continue to Patrick Henry Drive. Turn RIGHT.

Lot entrances will be south of Democracy Way.

Follow signage and staff directions to access parking area.

Using computerized navigation will yield less optimal instructions and increased travel time. Please adhere to these directions.