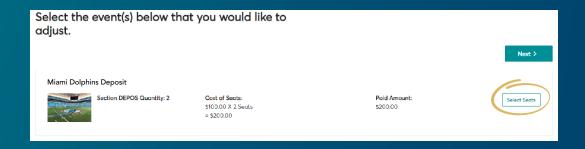

#### STEP 3: SEAT SELECTION PROCESS

Select the deposits to convert into membership seats by clicking "Select Seats," then click "Next."