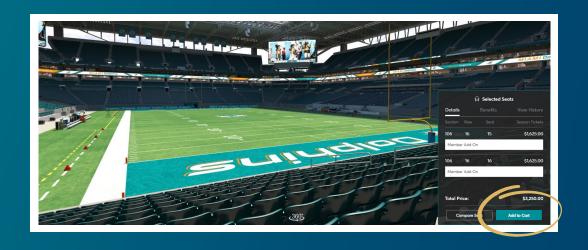

## STEP 5: SELECT YOUR SEATS

Select your new seat location and click "Add to Cart." As a reminder, you can purchase the same number of seats as deposits placed and you cannot leave a single seat.