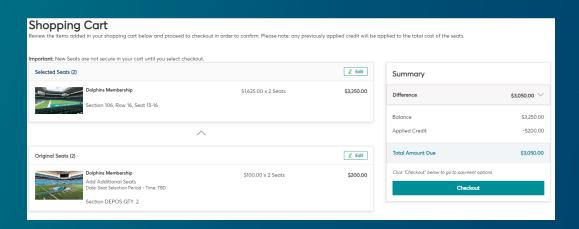

# STEP 7: REVIEW SEAT SELECTION

In your cart, please review your newly selected location(s), including section, row, seats, and price. After reviewing, select "Checkout."