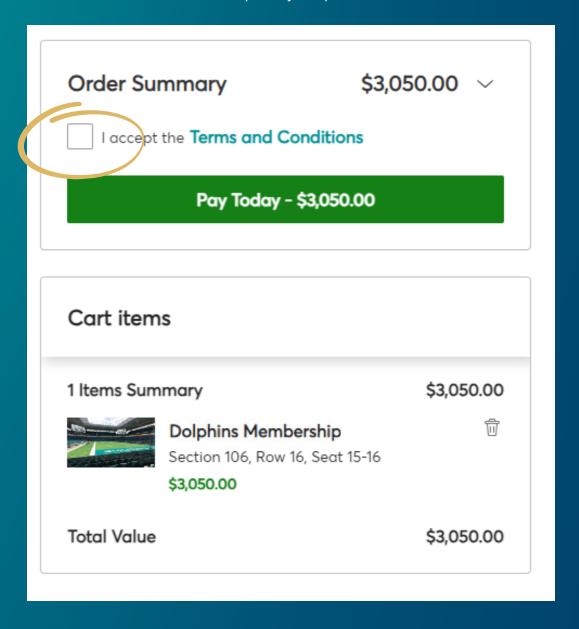

# STEP 9: COMPLETE PURCHASE

Enter your credit card information and check the box to accept terms and conditions. Submit the order to complete your purchase.