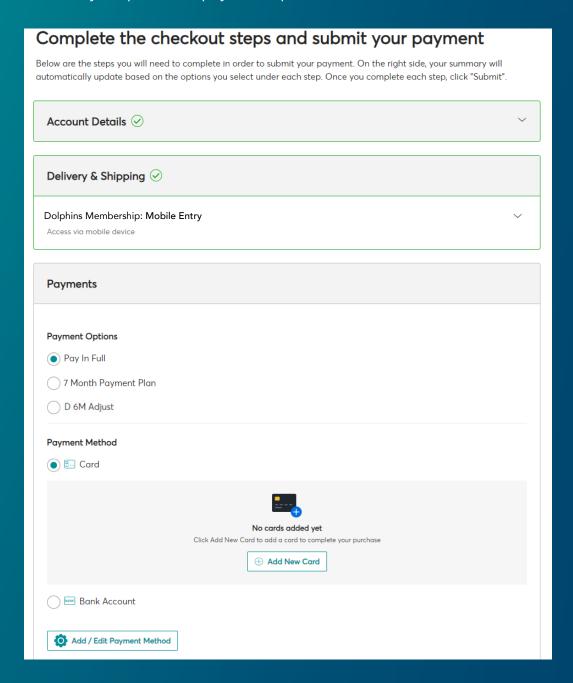

### STEP 8: CONFIRM ORDER DETAILS

Please confirm your address, select "mobile entry" as the delivery & shipping method, and verify you have an active credit card on file. To complete the selection process, select your preferred payment option.