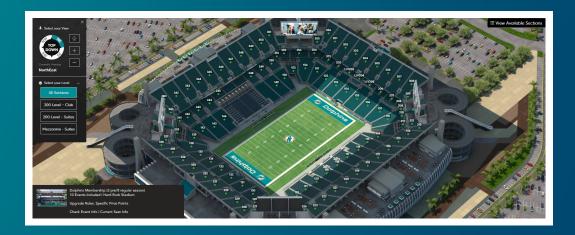

#### STEP 4: ENTER VIRTUAL VENUE

You will now be taken to the virtual venue to see an aerial view of the stadium. To navigate different views of the stadium, use the navigator tab on the left of your screen. Seating sections with availability will appear on the map with a green dot. Select one of these sections to see available seats. Please note the photo below does not accurately represent current seat availability.