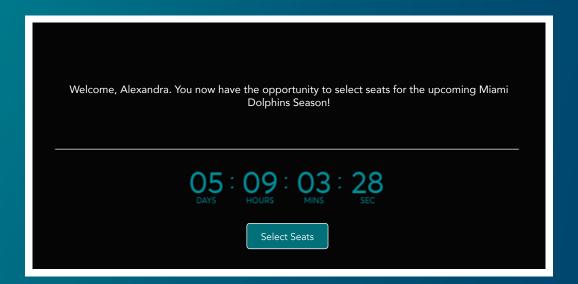

#### STEP 2: ENTER SEAT SELECTION PORTAL

Upon login, you should see the below notice. If you would like to select your additional membership seats for the upcoming season, please select the "Select Seats" button.