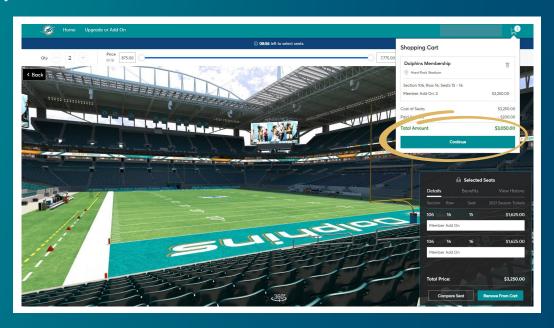

# STEP 6: PROCEED TO CHECKOUT

View your cart and click "Continue."

# STEP 7: REVIEW SEAT SELECTION

In your cart, please review your newly selected location(s), including section, row, seats, and price. After reviewing, select "Checkout."