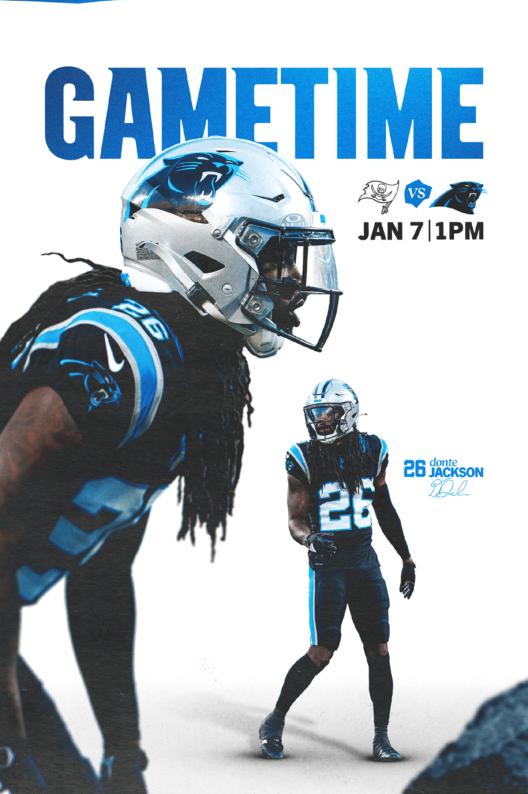

# **SERIES & CONNECTIONS**

The Panthers return home for the 2023 season finale to take on NFC South foe, the Tampa Bay Buccaneers in Week 18. Since the NFL season moved to 17 games in 2021, this will mark the first time in franchise history the Panthers have played at home in Week 18. All time, this will mark the 47th matchup between the two teams with Carolina holding a 25-21 advantage. The Panthers hold a 13-10 series lead in games played at Carolina. The two teams clashed in Week 13 at Tampa Bay, with the Buccaneers coming out victorious, 21-18. The Buccaneers last visited Bank of America Stadium in Week 7 of the 2022 season with the Panthers winning, 21-3. Carolina enters the week with a 2-14 record after falling to the Jacksonville Jaguars, 26-0. The Panthers are looking for their second-straight NFC South victory after defeating the Atlanta Falcons in Week 15, 9-7. The Buccaneers enter the contest with a 8-8 record, including a 3-2 record within the NFC South. With a win on Sunday, Tampa Bay would clinch their third-straight NFC South crown.