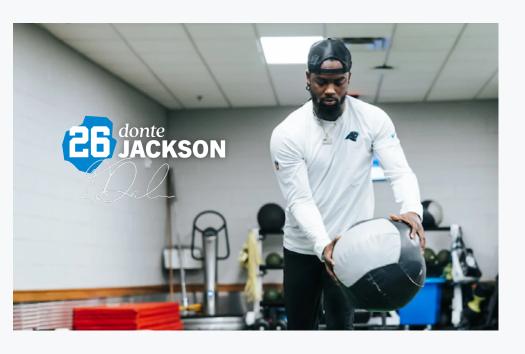

# JACKSON NAMED TEAM'S ED BLOCK COURAGE AWARD WINNER

### By Darin Gantt

Donte Jackson has always been known for his speed, so it was reasonable to wonder how he'd come back from a torn Achilles.

The answer is stronger than ever.

The veteran cornerback was named the team's recipient of the Ed Block Courage Award this season, honoring both his comeback and his leadership.

The award recognizes players from each team "who exemplify commitments to the principles of sportsmanship and courage," and they're honored at an event in Baltimore each spring.

Defensive coordinator Ejiro Evero said he'd been particularly impressed with Jackson's steady