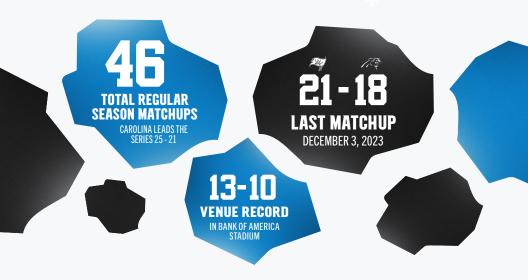

#### PANTHERS LEAD THE SERIES (25-21)

Home: 13-10 Away: 12-11

Last 15 Matchuns

|          | Lust 15 Mu            | toriups |       |
|----------|-----------------------|---------|-------|
| 10/10/16 | TAMPA BAY             | L       | 17-14 |
| 1/1/17   | at Tampa Bay          | L       | 17-16 |
| 10/29/17 | at Tampa Bay          | W       | 17-3  |
| 12/24/17 | TAMPA BAY             | W       | 22-19 |
| 11/4/18  | TAMPA BAY             | W       | 42-28 |
| 12/2/18  | at Tampa Bay          | L       | 24-17 |
| 9/12/19  | TAMPA BAY             | L       | 20-14 |
| 10/13/19 | at Tampa Bay (London) | W       | 37-26 |
| 9/20/20  | at Tampa Bay          | L       | 31-17 |
| 11/15/20 | TAMPA BAY             | L       | 46-23 |
| 12/26/21 | TAMPA BAY             | L       | 32-6  |
| 1/9/22   | at Tampa Bay          | L       | 41-17 |
| 10/23/22 | TAMPA BAY             | W       | 21-3  |
| 1/1/23   | at Tampa Bay          | L       | 30-24 |
|          | at Tampa Bay          |         |       |
|          |                       |         |       |

# **SERIES & CONNECTIONS**

The Panthers return home for the 2023 season finale to take on NFC South foe, the Tampa Bay Buccaneers in Week 18. Since the NFL season moved to 17 games in 2021, this will mark the first time in franchise history the Panthers have played at home in Week 18. All time, this will mark the 47th matchup between the two teams with Carolina holding a 25-21 advantage. The Panthers hold a 13-10 series lead in games played at Carolina. The two teams clashed in Week 13 at Tampa Bay, with the Buccaneers coming out victorious, 21-18. The Buccaneers last visited Bank of America Stadium in Week 7 of the 2022 season with the Panthers winning, 21-3. Carolina enters the week with a 2-14 record after falling to the Jacksonville Jaguars, 26-0. The Panthers are looking for their second-straight NFC South victory after defeating the Atlanta Falcons in Week 15, 9-7. The Buccaneers enter the contest with a 8-8 record, including a 3-2 record within the NFC South. With a win on Sunday, Tampa Bay would clinch their third-straight NFC South crown.