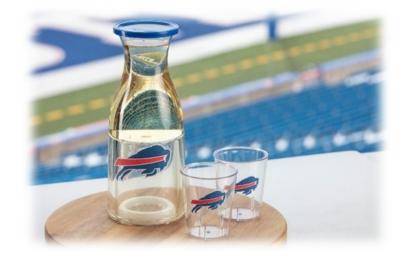

## **WINE FOR TWO**

750 ML Souvenir Wine Carafe and Cups (Requires 2 patrons with Valid ID's) Location: Dunn, Toyota, Pepsi Clubs