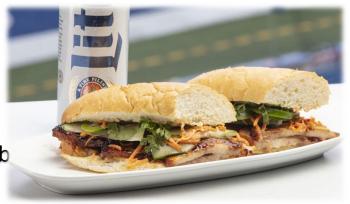

#### **BANH MI**

BBQ Pork Loin, Cucumber, Pickled Shredded Carrot, Cilantro, Jalapeño

**Location:** Miller Lite Brew Pub