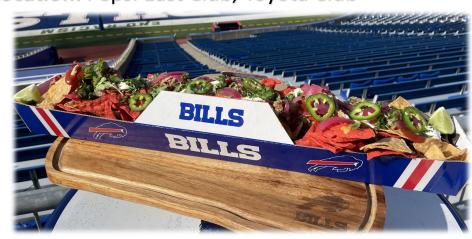

## TWO FOOT NACHOS

Fresh Fried Tortilla, BBQ Pulled Pork, Queso, Pickled Onion, Cilantro, Jalapeños, Lime Crema Location: Pepsi East Club, Toyota Club