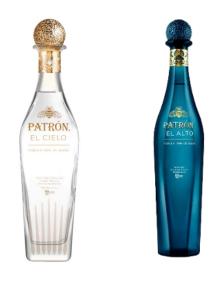

## TEQUILLA COCKTAILS

El Cielo Margarita El Alto Mule

Location: Dunn Tire, Pepsi Club,