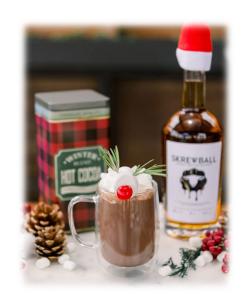

## SKREWDOLPH

Skrewball Whiskey, Hot Chocolate, Whipped Cream, Cherry

Location: Dunn Tire, Pepsi Club,