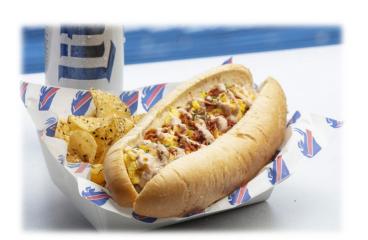

## **KOBE DOG**

Kobe Hot Dog, Carrot, Onion, Cucumber Cabbage Slaw, Siracha Mayo, Pretzel Bun