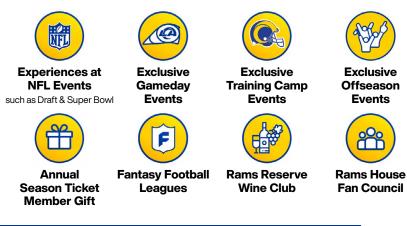

# **Exclusive Benefits**

In addition to your tickets, your Membership comes with a wide range of benefits available to you both on gameday and throughout the year including discounts on merchandise, access to exclusive events, single game and playoff ticket priority, and more. Be sure to keep an eye on your Member Newsletter emails each month for more information, announcements, and opportunities throughout the year.

### **Experiences & Benefits**

Between taking a photo on the field with friends and family after the game, attending the NFL Draft, or serving on the Rams House Fan Council, you'll enjoy exclusive events, unique opportunities, and unforgettable experiences as part of the team.

### Access

From guaranteeing your seats for Rams playoff games to scoring tickets to select events and concerts at SoFi Stadium, you'll have priority access for more than just the regular season as part of your Membership.

### Savings

Whether you're looking to grab the latest on-field gear or show off SoFi Stadium to your family and friends with a behind-the-scenes stadium tour, take advantage of special savings available to you on gameday and all year long.

#### Season Ticket Member Newsletter

Be on the lookout for a monthly newsletter with information on upcoming Member events and access, discounts and more. Add rams@email.therams.Info to your safe sender list to ensure all communication is received.