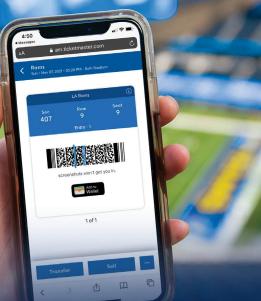

# **Mobile Ticketing**

### All tickets and parking passes for Los Angeles Rams games at SoFi Stadium will be mobile only.

Your Rams Account Manager is your personal dashboard to manage your tickets. To access your personal account, visit **therams.com/am** or tap the ticket icon in the Rams App.

Next, click 'Sign In' at the top right corner and log into your Rams Account Manager to access your tickets, parking passes, and more.

• If this is your first-time logging in, click "Forgot Password" and enter the email address associated with your Rams Season Tickets. Proceed to create a new password for your account, then login.

Be sure to download your tickets in advance of gameday for easiest entry into SoFi Stadium.