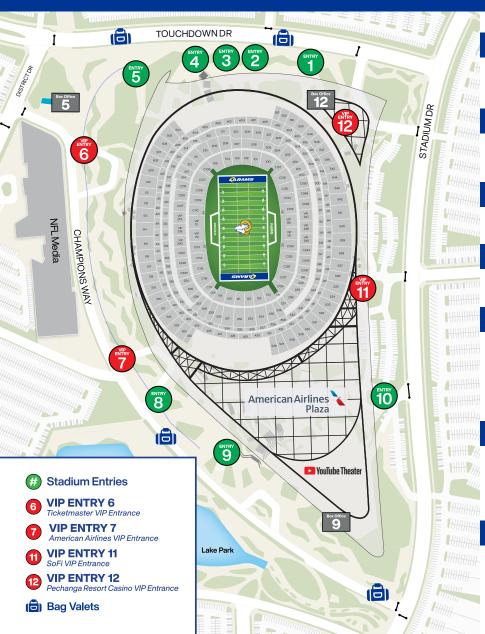

### **Bag Valets**

Bag valets are available near the North and South Entries for a nominal fee. Bag valets open four (4) hours prior to kickoff and close one (1) hour postgame.

### **Box Offices**

Box Offices are located near Entries 5, 9 and 12 and open four (4) hours prior to kickoff to assist with ticketing related issues. Box Offices close at halftime.