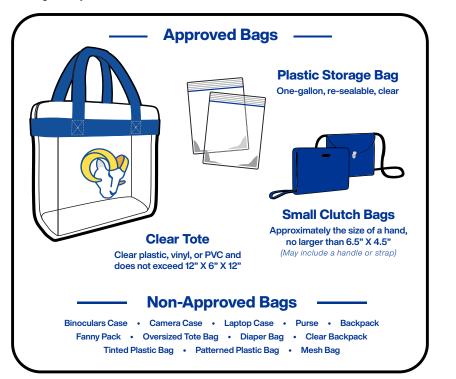

### **Clear Bag Policy**

To provide a safer environment and expedite fan entry into the stadium, the NFL has implemented a league-wide bag policy that limits the size and type of bags allowed on gamedays.

For more information, please visit NFL.com/allclear

### **Permitted and Prohibited Items**

For more information on permitted and prohibited items and a full A-Z guide, please visit therams.com/a-z.