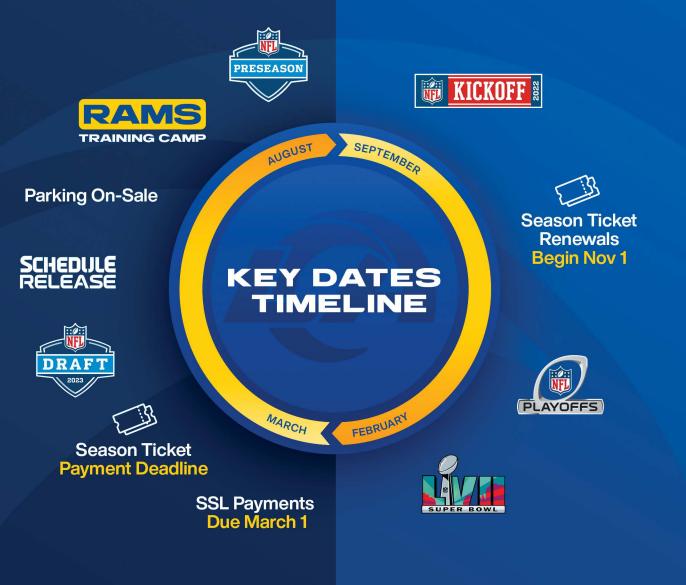

### **Renewing Your Season Tickets**

Please note that you are required to purchase Rams Season Tickets each year as part of your Stadium Seat License (SSL) agreement. Each year, you will be invoiced for the next year season tickets by November 15. There are multiple payment options to provide flexibility:

### **Paying for Your SSL**

If you are on an installment plan for your SSL, your annual payments are charged automatically on March 1st each year. You can only pay your annual installment each year or pay your SSL balance in full (partial payments toward your SSL will not be accepted).

### **Experiences & Benefits**

Between taking a photo on the field with friends and family after the game, attending the NFL Draft, or serving on the Rams House Fan Council, you'll enjoy exclusive events, unique opportunities, and unforgettable experiences as part of the team.