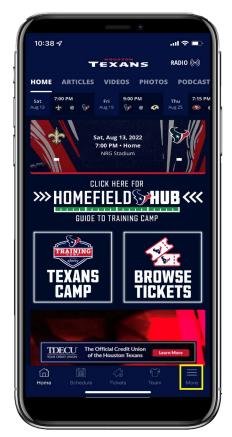

### -HOW TO LOG INTO YOUR VIRTUAL WALLET-

Open the Texans App and click on the 3 horizontal lines in the bottom right corner