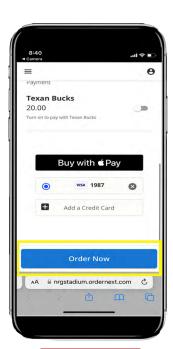

#### STEP 5

Select the credit card you wish to use or add a new one. If you have "Texans Bucks" you can click the toggle on the left to utilize them. Then hit "Order Now" to complete your order.