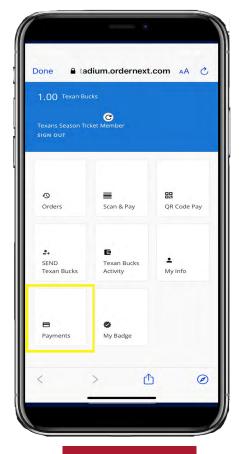

## -HOW TO LOAD A CREDIT CARD TO YOUR VIRTUAL WALLET-

STEP 1

In the Virtual Wallet, click "Payment Options"

STEP 2

Select "Payments"

STEP 3

Click "Add a Credit Card"

STEP 4