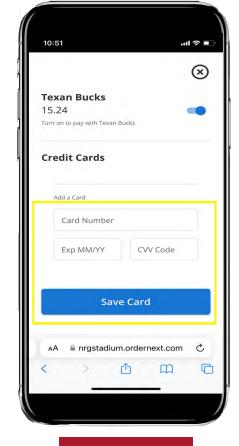

## -HOW TO LOAD A CREDIT CARD TO YOUR VIRTUAL WALLET-

STEP 1

In the Virtual Wallet, click "Payment Options"

STEP 2

Select "Payments"

STEP 3

Click "Add a Credit Card"

STEP 4

Enter your credit card information and "Save Card"