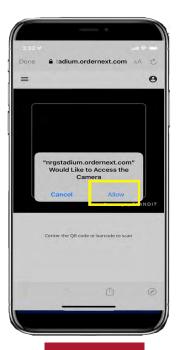

lready, click Season Ticket Member login box



### STEP 4

Click "Log in" in the top right and use your Houston Texans Account Manger email and password

## -HOW TO LOAD A CREDIT CARD TO YOUR VIRTUAL WALLET-









STEP 1

In the Virtual Wallet, click "Payment Options"

STEP 2

Select "Payments"

STEP 3

Click "Add a Credit Card"

STEP 4

Enter your credit card information and "Save Card"

### -HOW TO ACESS YOUR STM DISCOUNT AND MAKE A PAYMENT-

PLEASE NOTE: IN ORDER TO ACCESS YOUR 10% STM DISCOUNT, YOU WILL NEED TO LET THE CASHIER KNOW YOU ARE A SEASON TICKET MEMBER AN WISH TO PAY WITH THE APP.



#### STEP 1

While you are in line, open the Virtual Wallet and confirm you are logged in and let the cashier know you are a Season Ticket Member before you order. Then click "Scan and Pay"



#### STEP 2

Make sure you allow access to your camera.



#### STEP 3

When the cashier finishes entering your order they will spin the screen to display a QR Code. Scan the QR Code with your phone.



### STEP 4

You will then see your 10% STM Discount. Continue to Scroll Down to complete your payment.



#### STEP 5

Select the credit card you wish to use or add a new one. If you have "Texans Bucks" you can click the toggle on the left to utilize them. Then hit "Order Now" to complete your order.

# HELPFUL GAMEDAY TIPS \*

- Make sure you have downloaded the Houston Texans Mobile App and it is updated.
  - Pre-load the credit card you wish to use on Gamedav for concession purchase
  - Before placing an order, make sure you have logged in through your Virtual Wallet and ALWAYS let the