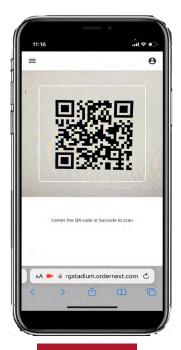

#### STEP 3

When the cashier finishes entering your order they will spin the screen to display a QR Code. Scan the QR Code with your phone.