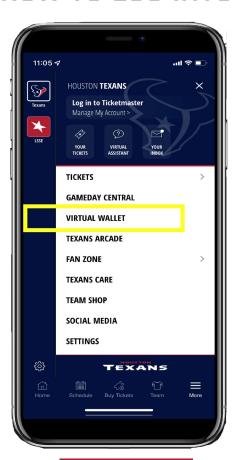

All Season Ticket Members (STM) will receive a 10% discount off all concessions at NRG Stadium for the 2022 Season. Please read through these helpful tip and instructions to ensure you receive your STM discount with ease.

### -HOW TO LOG INTO YOUR VIRTUAL WALLET-





Open the Texans App and click on the 3 horizontal lines in the bottom right corner



### STEP 2

Select "Virtual Wallet"



## STEP 3

If you have not logged in already, click Season Ticket Member login box



### STEP 4

Click "Log in" in the top right and use your Houston Texans Account Manger email and password

## -HOW TO LOAD A CREDIT CARD TO YOUR VIRTUAL WALLET-









STEP 1

In the Virtual Wallet, click "Payment Options"

STEP 2

Select "Payments"

STEP 3

Click "Add a Credit Card"

STEP 4

Enter your credit card information and "Save Card"

### -HOW TO ACESS YOUR STM DISCOUNT AND MAKE A PAYMENT-

PLEASE NOTE: IN ORDER TO ACCESS YOUR 10% STM DISCOUNT, YOU WILL NEED TO LET THE CASHIER KNOW YOU ARE A SEASON TICKET MEMBER AN WISH TO PAY WITH THE APP.



#### STEP 1

While you are in line, open the Virtual Wallet and confirm you are logged in and let the cashier kn