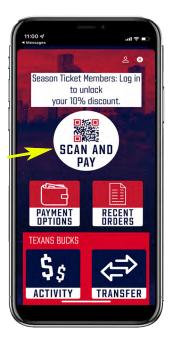

#### STEP 1

While you are in line, open the Virtual Wallet and confirm you are logged in and let the cashier know you are a Season Ticket Member before you order. Then click "Scan and Pay"