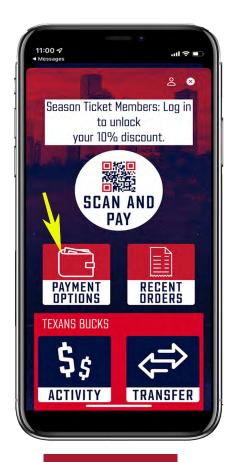

### STEP 2

Select "Virtual Wallet"

## -HOW TO LOAD A CREDIT CARD TO YOUR VIRTUAL WALLET-

STEP 1

In the Virtual Wallet, click "Payment Options"

STEP 2

Select "Payments"

STEP 3

Click "Add a Credit Card"

STEP 4