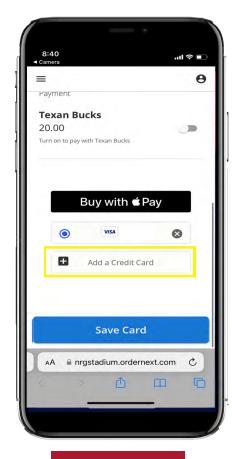

## -HOW TO LOAD A CREDIT CARD TO YOUR VIRTUAL WALLET-

STEP 1

In the Virtual Wallet, click "Payment Options"

STEP 2

Select "Payments"

STEP 3

Click "Add a Credit Card"

STEP 4

Enter your credit card information and "Save Card"