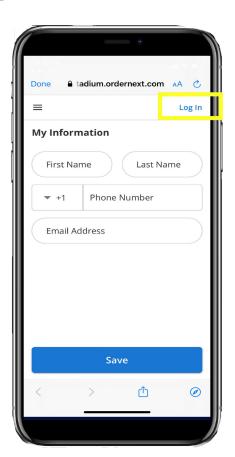

## STEP 3

If you have not logged in already, click Season Ticket Member login box

### STEP 4

Click "Log in" in the top right and use your Houston Texans Account Manger email and password