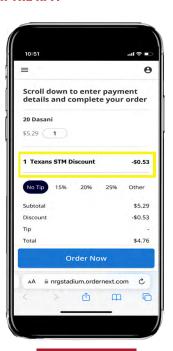

### STEP 4

You will then see your 10% STM Discount. Continue to Scroll Down to complete your payment.

#### STEP 5

Select the credit card you wish to use or add a new one. If you have "Texans Bucks" you can click the toggle on the left to utilize them. Then hit "Order Now" to complete your order.