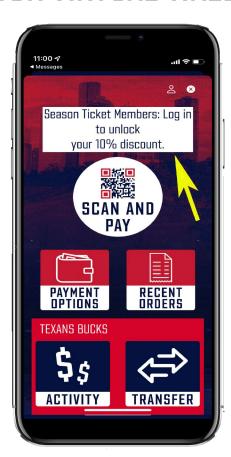

#### STEP 1

While you are in line, open the Virtual Wallet and confirm you are logged in and let the cashier know you are a Season Ticket Member before you order. Then click "Scan and Pay"

### STEP 4

You will then see your 10% STM Discount. Continue to Scroll Down to complete your payment.