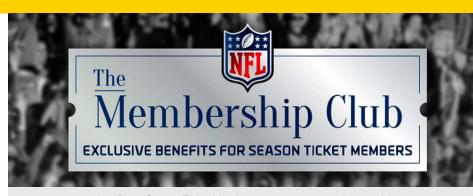

All tickets and parking passes for Los Angeles Rams games at SoFi Stadium will be mobile only.

Your Rams Account Manager is your personal dashboard to manage your tickets. To access your personal account, visit therams.com/am or tap the ticket icon in the Rams App.

Next, click 'Sign In' at the top right corner and log into your Rams Account Manager to access your tickets, parking passes, and more.

• If this is your first-time logging in, click "Forgot Password" and enter the email address associated with your Rams Season Tickets. Proceed to create a new password for your account, then login.

Be sure to download your tickets in advance of gameday for easiest entry into SoFi Stadium.

#### **Mobile Ticketing Tips & Tricks**

- Screenshots and printouts of mobile tickets are **not allowed** and will not be permitted as entry into the stadium, club spaces or suites
- Be sure to download your tickets in advance of gameday by adding tickets to your mobile wallet
  - O Please note that when tickets are added to your mobile wallet, there will be no barcode available
- Review the recommended entry on your mobile ticket for the easiest access to your seats
- Turn the brightness on your phone all the way up for maximum efficiency at entries

#### **Mobile Ticketing Guides**

For more information on managing your tickets and to view step-by-step guides, visit therams.com/mobile