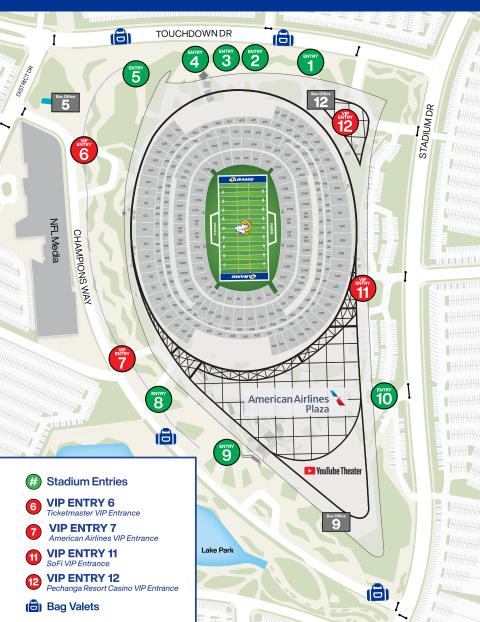

#### 4 Hours **Prior to Kickoff**

- Parking Zones Open
- Bag Valets Open
- Box Offices Open

#### 2 Hours **Prior to Kickoff**

- Stadium Entries Open
- Club and Suite Access Opens

#### **Bag Valets**

Bag valets are available near the North and South Entries for a nominal fee. Bag valets open four (4) hours prior to kickoff and close one (1) hour postgame.

#### **Box Offices**

Box Offices are located near Entries 5, 9 and 12 and open four (4) hours prior to kickoff to assist with ticketing related issues. Box Offices close at halftime.