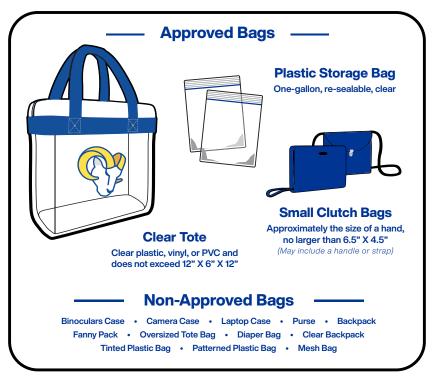

#### **Clear Bag Policy**

To provide a safer environment and expedite fan entry into the stadium, the NFL has implemented a league-wide bag policy that limits the size and type of bags allowed on gamedays.

For more information, please visit NFL.com/allclear