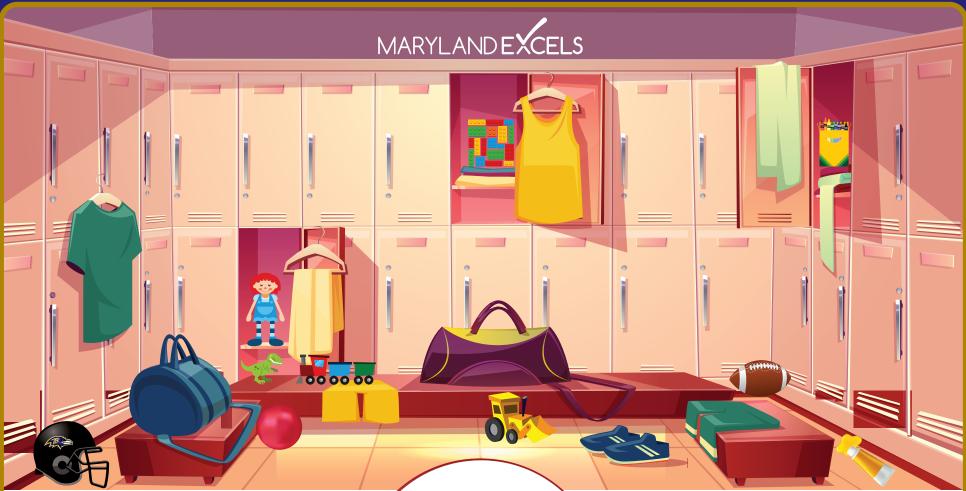

- Football
- Helmet
- Crayons
- Tube of yellow paintRed ball

# Can you find all 10 hidden items?

- Yellow truck
- Doll
- Blocks
- Train
- Dinosaur