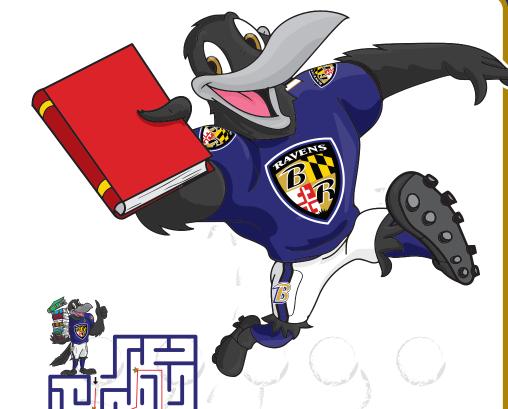

### POE'S I-SPY

Keep your eyes open as you walk around on game day - make sure you find all of our game day friends and activities!

Look for the items below!

Outside the Stadium: Inside the Stadium:

□ RavensWalk □ Poe Running Out of the Tunnel

 $\square$  Ray Lewis Statue  $\square$  Ravens Cheerleaders

□ M&T Bank Stadium Sign □ Baltimore Marching Ravens

□ PSL Wall □ Real Fan Dan [R-A-V-E-N-S Chant]

☐ Hospitality Village

## WORD SCRAMBLE

Unscramble the letters to find out some of Poe's favorite Ravens words!

BITROMLEA \_\_\_\_\_

2. VSAENR \_\_\_\_\_

3. RKAASCEBC

4. RYALMDAN

KQRUECATRAB

6. EARHEECELDR

#### Finish the story with your own words!

Poe loves to meet new friends at M&T Bank Stadium on game day. Today he

| met on RavensWalk while they were  PERSON VERB                                      |
|-------------------------------------------------------------------------------------|
| Poe and were having such a great time that Poe did not want to PERSON               |
| leave. Poe saw you had a jersey on and decided to walk you into                     |
| M&T Bank Stadium for a special treat. The first stop was to getto                   |
| snack on. Poe then took you to meet the Ravens Cheerleaders and they all gave       |
| you As you were with the cheerleaders, the Marching Ravens                          |
| came by! You were so excited to see the band playing that Poe,                      |
| the cheerleaders and began to dance! The game was about to                          |
| start soon and Poe did not want you to miss any of the game! Poe made one last stop |
| and took you to the Ravens Team store to buy Poe then took                          |
| to your seats where he gave you a great big hug and thanked you PERSON              |
| for spending the day with him!                                                      |