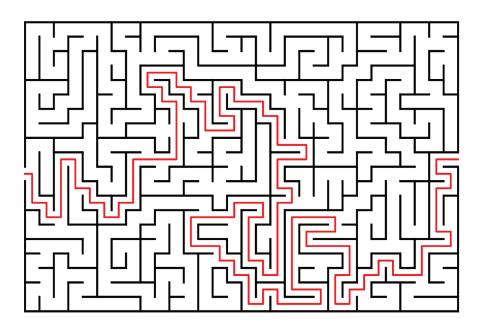

#### TOUCHDOWN MAZE

FIND THE PATH THROUGH THE MAZE TO SCORE A TOUCHDOWN!

#### **TOUCHDOWN MAZE**