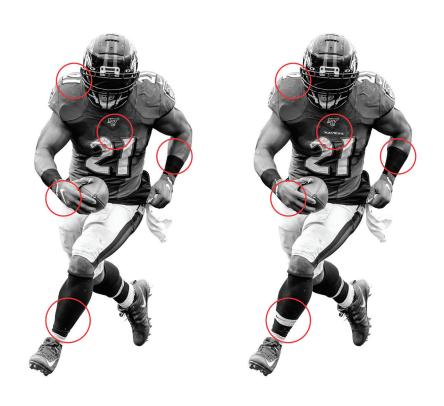

## SPOT THE DIFFERENCE

FIND FIVE (5) DIFFERENCES IN THE IMAGES BELOW

#### **SPOT THE DIFFERENCE**