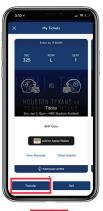

### HOW TO TRANSFER

STEP 1

Once you are signed in, your screen will list all your games for the 2020 Texans season.

Select the card for the game that you would like to transfer.

STEP 2

Tap TRANSFER.

STEP 3

Select the tickets that you would like to transfer and tap TRANSFER TO at the bottom of your screen