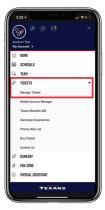

## HOW TO ACCESS YOUR TICKET

STEP 1

Open the Houston Texans App and click the menu in the top left corner.

STEP 2

Select TICKETS/MANAGE TICKETS

You will need to log into with your Texans Account Manager email and password