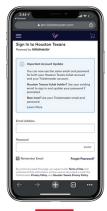

## HOW TO ACCEPT

STEP 1

Click on ACCEPT TICKETS in the email or text message received.

STEP 2

Sign up/sign into your Texans account manager via mobile web to accept and view your tickets. Please Note: You must login with your email the invite was sent to. If you don't have an account under that address, please create one.