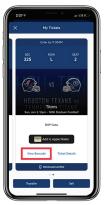

STEP 3

Click VIEW BARCODE

STEP 4

Show this screen to the scanner on Gameday

STEP 4

(Optional): You also have the option to click ADD TO WALLET and pull the ticket up in your Wallet App