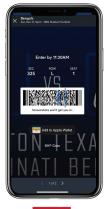

STEP 3

Click VIEW BARCODE

STEP 4

Show this screen to the scanner on Gameday

STEP 4

(Optional): You also have the option to click ADD TO WALLET and pull the ticket up in your Wallet App

#### STEP 4

Show this screen to the scanner upon entry to the stadium or you can add the ticket to your Wallet.