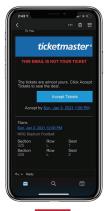

## HOW TO ACCEPT

STEP 1

Click on ACCEPT TICKETS in the email or text message received.

STEP 2

Sign up/sign into your Texans account manager via mobile web to accept and view your tickets. Please Note: You must login with your email the invite was sent to. If you don't have an account under that address, please create one.