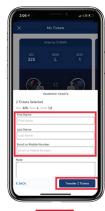

### HOW TO TRANSFER

STEP 1

Once you are signed in, your screen will list all your games for the 2020 Texans season.

Select the card for the game that you would like to transfer.

STEP 2

Tap TRANSFER.

STEP 3

Select the tickets that you would like to transfer and tap TRANSFER TO at the bottom of your screen

STEP 4

Choose a recipient from your smart phone's address book or manually enter their information to transfer the tickets.