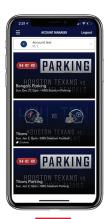

# MOBILE TICKETING

All season tickets and parking passes will be mobile this season. The Houston Texans app is a one stop shop!

Download now and log in using the email address and password associated with your Texans account manager to get started!

### HOW TO TRANSFER

STEP 1

Once you are signed in, your screen will list all your games for the 2020 Texans season.

Select the card for the game that you would like to transfer.

STEP 2

Tap TRANSFER.

STEP 3

Select the tickets that you would like to transfer and tap TRANSFER TO at the bottom of your screen