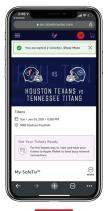

#### STEP 3

You can now access your tickets by selecting them.

#### STEP 4

Show this screen to the scanner upon entry to the stadium or you can add the ticket to your Wallet.