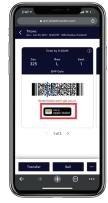

## HOW TO ACCESS YOUR TICKET

STEP 1

Open the Houston Texans App and click the menu in the top left corner.

STEP 2

Select TICKETS/MANAGE TICKETS

You will need to log into with your Texans Account Manager email and password

STEP 3

Click VIEW BARCODE

STEP 4

Show this screen to the scanner on Gameday

STEP 4

(Optional): You also have the option to click ADD TO WALLET and pull the ticket up in your Wallet App