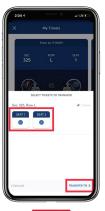

### HOW TO TRANSFER

STEP 1

Once you are signed in, your screen will list all your games for the 2020 Texans season.

Select the card for the game that you would like to transfer.

STEP 2

Tap TRANSFER.

STEP 3

Select the tickets that you would like to transfer and tap TRANSFER TO at the bottom of your screen

STEP 4

Choose a recipient from your smart phone's address book or manually enter their information to transfer the tickets.