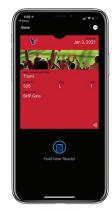

## HOW TO ACCESS YOUR TICKET

STEP 1

Open the Houston Texans App and click the menu in the top left corner.

STEP 2

Select TICKETS/MANAGE TICKETS

You will need to log into with your Texans Account Manager email and password

STEP 3

Click VIEW BARCODE

STEP 4

Show this screen to the scanner on Gameday

STEP 4

(Optional): You also have the option to click ADD TO WALLET and pull the ticket up in your Wallet App