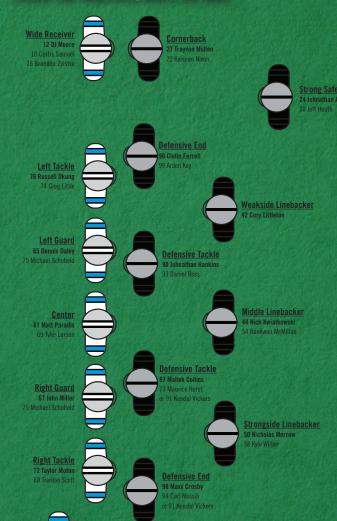

#### WHEN THE PANTHERS HAVE THE BALL

#### SPECIALISTS

40 Alex Arma

Quarterback

5 Teddy Bridgewater

**Running Back** 

22 Christian McCaffrey

7 Will Grier or 6 PJ Walker

- K 4 Joey Slye 3 Joseph Charlton
- 3 Joseph Charlton
- 44 J.J. Jansen
- 36 Trenton Cannon
- 14 Pharoh Cooper 12 DJ Moore KR 14 Pharoh Cooper

82 Chris Manhertz 80 Ian Thomas 86 Colin Thompson

29 Lamarcus Joyner 41 Amik Robertson

**Free Safety** 

## WHEN THE RAIDERS HAVE THE BALL

Cornerback 26 Donte Jackson

**Tight End** 83 Darren Waller 87 Foster Moreau 82 Jason Witten

**Defensive End** 

Strong Safety 31 Juston Burris

**Left Tackle** 74 Kolton Miller

98 Marquis Haynes

Strongside Linebacker 56 Jermaine Carter

**Left Guard 64 Richie Incognito** 

99 Kawann Short

Middle Linebacker

Quarterback 4 Derek Carr

Center **61 Rodney Houston** 

52 Tahir Whitehead

**Right Guard** 66 Gabe Jackson

Defensive Tackle 95 Derrick Brown

Weakside Linebacker 54 Shaq Thompson

**Right Tackle** 77 Trent Brown

**Defensive End** 97 Yetur Gross-Matos

Wide Receiver 13 Hunter Renfrow

11 Henry Ruggs III 22 Keisean Nixon 13 Hunter Renfrow 11 Henry Ruggs III 30 Jalen Richard

25 Troy Pride Jr.