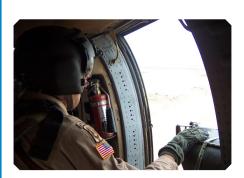

# TODAY'S FLYOVER

KEEP

## **NORTH CAROLINA ARMY NATIONAL GUARD KILLDEVILS**

The helicopter flyover is conducted by North Carolina Army National Guard's Charlie Company, 1st of the 131th Aviation Battalion, based in Salisbury, N.C. The unit's call sign is *Killdevil*, a unit that is rich in heritage.

Formed in 1990, the unit underwent numerous changes and replaced it's Vietnam era UH1-Hueys with the UH-60 Blackhawk as the primary utility and assault workhorse.

The Killdevils have two combat deployments to Iraq in 2005 in support of Operation Iraqi Freedom 3 and in 2011 in support of Operation New Dawn.

Additionally, the Killdevils have been activated by the Governor numerous times to perform search and rescue missions, helicopter firefighting operations, and have supported various natural disasters including Super Storm Sandy, Hurricane Matthew and Hurricane Harvey.