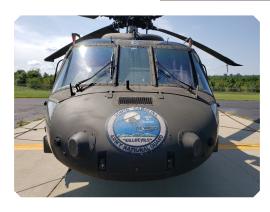

# TODAY'S FLYOVER

KEEP

## **NORTH CAROLINA ARMY NATIONAL GUARD KILLDEVILS**

The helicopter flyover is conducted by North Carolina Army National Guard's Charlie Company, 1st of the 131th Aviation Battalion, based in Salisbury, N.C. The unit's call sign is *Killdevil*, a unit that is rich in heritage.

Formed in 1990, the unit underwent numerous changes and replaced it's Vietnam era UH1-Hueys with the UH-60 Blackhawk as the primary utility and assault workhorse.

The Killdevils have two combat deployments to Iraq in 2005 in support of Operation Iraqi Freedom 3 and in 2011 in support of Operation New Dawn.