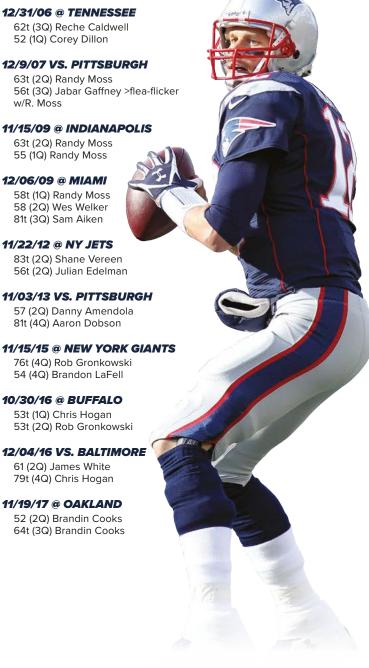

layer 41 years and older in NFL history with a reception.

### **50-YARD DOUBLE DOWN**

Brady has thrown at least two 50-yard passes in the same game 12 times in his career. His career best came in 2009 with three 50-yard strikes in one game.

### **BRADY'S GAMES WITH AT LEAST TWO 50-YARD PASSES**

#### 10/9/05 @ ATLANTA

55t (3Q) Bethel Johnson 51 (1Q) Deion Branch

### 1/14/06 @ DENVER AFC DIVISIONAL PLAYOFF ROUND

73 (4Q) Deion Branch 51 (2Q) Andre' Davis

### 12/9/07 VS. PITTSBURGH

63t (2Q) Randy Moss 56t (3Q) Jabar Gaffney >flea-flicker w/R. Moss

### 11/15/09 @ INDIANAPOLIS

### 12/06/09 @ MIAMI

58t (1Q) Randy Moss 58 (2Q) Wes Welker

### 11/22/12 @ NY JETS

81t (4Q) Aaron Dobson

### 11/15/15 @ NEW YORK GIANTS

54 (4Q) Brandon LaFell

79t (4Q) Chris Hogan

### 11/19/17 @ OAKLAND



### **TOPS IN POSTSEASON STATS LISTS**

Tom Brady owns many NFL postseason records, including touchdowns passes (73), passing yards (11,179), completions (1,005), wins (30) and 300-yard games (16).

### **NFL ALL-TIME LEADERS: POSTSEASON TOUCHDOWN PASSES**

| Player         | Team(s)     | TDs |
|----------------|-------------|-----|
| Tom Brady      | New England | 73  |
| Joe Montana    | SF/KC       | 45  |
| Brett Favre    | GB/MIN      | 44  |
| Peyton Manning | IND/DEN     | 40  |
| Aaron Rodgers  | Green Bay   | 36  |
| Drew Brees     | SD/NO       | 33  |
| Dan Marino     | Miami       | 32  |

#### NFL ALL-TIME LEADERS: POSTSEASON TD PASSES, SINGLE GAME

| Player          | Team | Game                           | <b>TD</b> s |
|-----------------|------|--------------------------