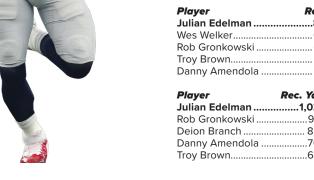

s one of 14 players with at least 1,000 postseason receiving vards. He is the Patriots all-time leader with 89 receptions and 1,024 receiving yards.

## MOST POSTSEASON RECEPTIONS

| Jerry Rice     | 15 |
|----------------|----|
| Reggie Wayne   | 93 |
| Julian Edelman | 89 |
| Hines Ward     | 88 |
| Wes Welker     | 88 |

## MOST POSTSEASON RECEPTIONS & RECEIVING YARDS IN PATRIOTS **HISTORY**

| Player         | Rec. |
|----------------|------|
| Julian Edelman | 89   |
| Wes Welker     | 69   |
| Rob Gronkowski | 68   |
| Troy Brown     | 58   |
| Danny Amendola | 57   |

| Player         | Rec. Yds. |
|----------------|-----------|
| Julian Edelman | 1,024     |
| Rob Gronkowski | 972       |
| Deion Branch   | 852       |
| Danny Amendola | 709       |
| Troy Brown     | 694       |





### **EDELMAN IN A RUSH**

Edelman has 46 rushing attempts for 340 yards, the most rushing attempts and rushing yards by a Patriots wide receiver in team history.

# MOST RUSHING ATTEMPTS & RUSHING YARDS BY A PATRIOTS WIDE RECEIVER

| Player                | Rushes | Player           | Rushing | Yards |
|-----------------------|--------|------------------|---------|-------|
| Julian Edelman        | 46     | Julian Edelman   |         | 340   |
| Cordarrelle Patterson | 38     | Darryl Stingley  |         | 244   |
| Irving Fryar          | 35     | Irving Fryar     |         | 188   |
| Troy Brown            | 29     | Troy Brown       |         | 178   |
| Darryl Stingley       | 28     | Cordarrelle Patt | erson   | 162   |

#### ANOTHER TEAM RECORD

Edelman had a 47-yard run vs. In