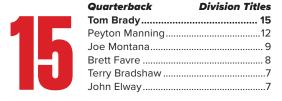

' Tom Landry and Roger Staubach; Buffalo's Marv Levy and Jim Kelly; and Pittsburgh's Chuck Noll and Terry Bradshaw.

# MOST CONFERENCE CHAMPIONSHIPS BY A HEAD COACH-QUARTERBACK TANDEM

| Quarterback    | Head Coach     | Team        | Conf. Titles | SB Wins |
|----------------|----------------|-------------|--------------|---------|
| Tom Brady      | Bill Belichick | New England | l 8          | 5       |
| Terry Bradshaw | Chuck Noll     | Pittsburgh  | 4            | 4       |
| Roger Staubach | Tom Landry     | Dallas      | 4            | 2       |
| Jim Kelly      | Marv Levy      | Buffalo     | 4            | 0       |

## **DIVISION TITLES**

Tom Brady added to his NFL record with his 15th division championship in 2017. Peyton Manning has the second-most with 12 division titles.



## **MOST CONSECUTIVE DIVISION TITLES**

Tom Brady extended an NFL record by leading the Patriots to their ninth straight division title in 2017.

## MOST CONSECUTIVE DIVISION TITLES

| Player         | Team        | Cons. Division Titles |
|----------------|-------------|-----------------------|
| Tom Brady      | New England | 9 (2009-17)           |
| Terry Bradshaw | Pittsburgh  | 6 (1974-79)           |
| Fran Tarkenton | Minnesota   | 6 (1973-78)           |

## **CONSECUTIVE COMPLETIONS IN SB HISTORY**

In Super Bowl XLVI, Brady completed a record 16 straight passes to set a new Super Bowl record. The previous record was held by Joe Montana, who had 13 straight completions in Super Bowl XXIV.

# RECORD 12TH CONFERENCE CHAMPIONSHIP

Tom Brady extended his NFL-record to 12 conferenc