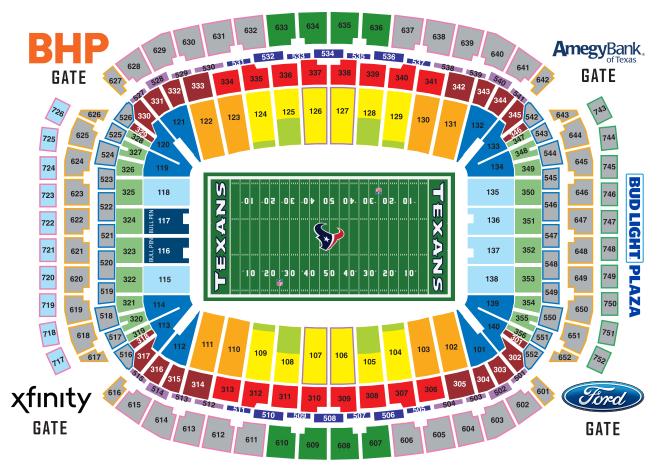

## HOUSTON TEXANS SEASON TICKET MEMBER 2019 PLAYOFF PRICES

EAST CLUB ENTRANCE

WEST CLUB ENTRANCE

| SECTION                | WILD CARD WEEKEND | DIVISIONAL ROUND | AFC CHAMPIONSHIP |
|------------------------|-------------------|------------------|------------------|
| 📕 Verizon Club I       | \$455             | \$489            | \$620            |
| Verizon Club II        | \$317             | \$340            | \$448            |
| 🔲 Directors Club       | \$207             | \$229            | \$380            |
| 🔲 Chairman's Club      | \$207             | \$229            | \$380            |
| 📙 Field Level Prime I  | \$222             | \$255            | \$385            |
| 📕 Field Level Prime II | \$210             | \$240            | \$350            |
| Field Level Prime III  | \$200             | \$230            | \$335            |
| Field Level Sideline   | \$172             | \$191            | \$297            |
| Field Level Corner     | \$145             | \$160            | \$254            |
| 📕 Field Level Endzone  | \$134             | \$150            | \$238            |
| 📕 Bull Pen             | \$134             | \$150            | \$238            |
| 📕 Loge I               | \$146             | \$165            | \$265            |
| 📕 Loge II              | \$125             | \$143            | \$230            |
| Mezzanine              | \$128             | \$144            | \$233            |
| 📕 Gridiron Midfield    | \$108             | \$121            | \$198            |
| 📕 Gridiron Sideline    | \$85              | \$99             | \$158            |
| 🔲 Gridiron Loge        | \$101             | \$116            | \$187            |
| 📕 Gridiron Endzone     | \$67              | \$77             | \$125            |
| Touchdown Suite        | \$297             | \$357            | \$435            |
| Tejas Suite            | \$335             | \$363            | \$448            |
| Brazos Suite           | \$335             | \$363            | \$448            |