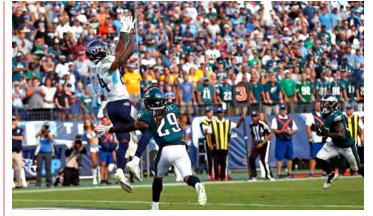

Four different Titans caught a touchdown pass: fourth-year tight end **MyCole Pruitt**, second-year tight end **Anthony Firkser**, second-year wide receiver **Cody Hollister** and third-year wide receiver **Tanner McEvoy**.

#### GAME RECAP

In Week 10 of the 2018 season, the Titans hosted the New England Patriots and won by a score of 34-10

On the opening kickoff, WR Darius Jennings returned the ball 58 yards and helped set the tone for Tennessee. As the Titans offense took the field, QB Marcus Mariota constructed a seven-play, 40-yard scoring drive that resulted in a four-yard touchdown pass to TE Jonnu Smith, as Tennessee put up points early, 7-0. New England's offense took the field and responded with their own scoring drive. Patriots QB Tom Brady connected with Patriots WR Josh Gordon for a 44-yard reception that flipped field position, but the Titans defense held up as New England was forced to settle for a 52-yard field goal. The Patriots got on the board, 7-3.