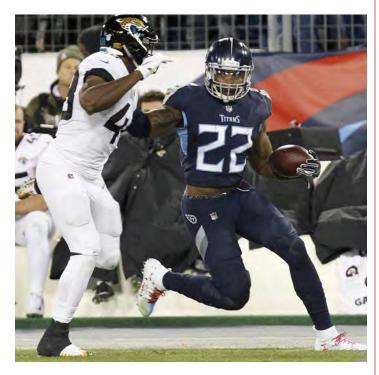

Most recently, the eventual Super Bowl Champion Patriots visited Tennessee in Week 10 of the 2018 season. **Marcus Mariota's** two touchdown passes and **Derrick Henry's** two rushing touchdowns helped the Titans to a 34-10 victory. The Titans never trailed in the game.

#### 2018 Week 10 • Nov. 11, 2018 • Patriots 10 at TITANS 34

The Titans score 17 points in the first quarter and never trail in the contest ... Marcus Mariota passes for 228 yards with touchdown passes to tight end Jonnu Smith and receiver Corey Davis ... Davis totals 125 yards on seven catches ... Derrick Henry rushes for two touchdowns ... The Titans defense shuts out the Patriots in the second half and for the game limits the Patriots to 40 rushing yards on 19 attempts ... The Titans sack Tom Brady three times and hold him to a 70.6 passer rating.