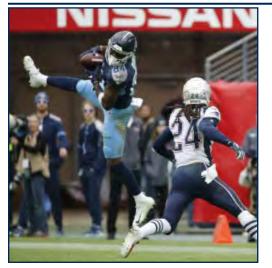

#### GAME RECAP

In Week 10 of the 2018 season, the Titans hosted the New England Patriots and won by a score of 34-10

On the opening kickoff, WR Darius Jennings returned the ball 58 yards and helped set the tone for Tennessee. As the Titans offense took the field, QB Marcus Mariota constructed a seven-play, 40-yard scoring drive that resulted in a four-yard touchdown pass to TE Jonnu Smith, as Tennessee put up points early, 7-0. New England's offense took the field and responded with their own scoring drive. Patriots QB Tom Brady connected with Patriots WR Josh Gordon for a 44-yard reception that flipped field position, but the Titans defense held up as New England was forced to settle for a 52-yard field goal. The Patriots got on the board, 7-3.

On the ensuing Tennessee possession, the Titans engineered another touchdown drive. With first down rushes by RB Dion Lewis (two), and RB Derrick Henry, and a first down reception by WR Corey Davis, the drive culminated in a 23-yard receiving score from Mariota to Davis. Tennessee doubled its lead, 14-3. Also in the first quarter, K Ryan Succop tacked on a 33-yard field goal as the Titans scored 17 points in the first quarter and posted a 17-3 lead.