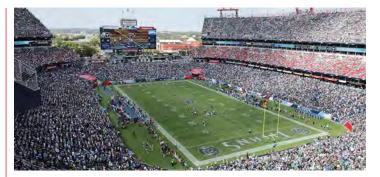

#### Tennessee Titans (1-0) vs. New England Patriots (1-0)

Saturday, Aug. 17, 2019 • 6 p.m. CDT • Nissan Stadium • Nashville, Tenn. • TV: WKRN

NASHVILLE — The Tennessee Titans (1-0) play the first home game of their preseason schedule this week, welcoming the Super Bowl Champion New England Patriots (1-0) to Nissan Stadium (capacity 69,143). Kickoff is scheduled for 6 p.m. CDT on Saturday, Aug. 17.