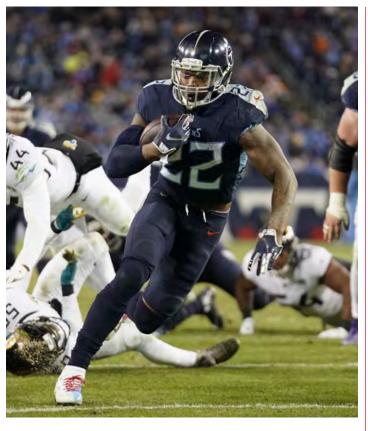

Most recently, the eventual Super Bowl Champion Patriots visited Tennessee in Week 10 of the 2018 season. **Marcus Mariota's** two touchdown passes and **Derrick Henry's** two rushing touchdowns helped the Titans to a 34-10 victory. The Titans never trailed in the game.

#### 2018 Week 10 • Nov. 11, 2018 • Patriots 10 at TITANS 34

The Titans score 17 points in the first quarter and never trail in the contest ... Marcus Mariota passes for 228 yards with touchdown passes to tight end Jonnu Smith and receiver Corey Davis ... Davis totals 125 yards on seven catches ... Derrick Henry rushes for two touchdowns ... The Titans defense shuts out the Patriots in the second half and for the game limits the Patriots to 40 rushing yards on 19 attempts ... The Titans sack Tom Brady three times and hold him to a 70.6 passer rating.

In the fourth quarter, Tennessee secured the victory with another score. The Titans moved down the field with help from a trick play, as Jennings passed the ball 21 yards to Mariota. At the New England 10-yard line, Henry took the direct snap and ran into the end

zone untouched for his second touchdown of the day, 34-10 Tennessee On the day, Tennessee's defense allowed just three third-down conversions on 15 at-

tempts and sacked Brady a total of three times. With a 34-10 victory over the Patriots, the Titans improved to 5-4 on the season, and earned the team's second victory in six days.