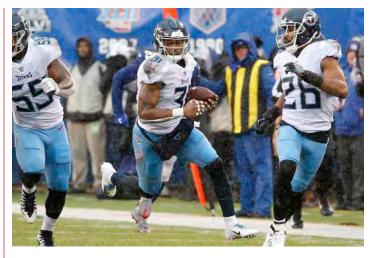

Meanwhile, second-year wide receiver **Kalif Raymond** led the offense with six receptions and 80 yards, and he added three punt returns for 35 yards (long of 27) and a kickoff return for 24 yards. Raymond, who finished last season on the Titans practice squad, has spent time with the Denver Broncos, New York Jets and New York Giants since entering the NFL as an undrafted free agent in 2016.