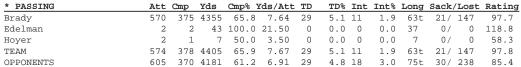

first in NFL history. He is in his 20th season as Patriots head coach.

Brady, who enters his 20th NFL season, ranks fourth all-time with 70,514 passing yards. The three-time NFL MVP totaled 4,355 passing yards and 29 touchdowns in 2018, ultimately leading the Patriots to a Super Bowl victory over the Los Angeles Rams.

Last week, the Patriots began the preseason with a 31-3 win at the Detroit Lions. Brady did not play in the contest, as New England instead went with 11th-year veteran **Brian Hoyer** (12-14, 147 yards, two touchdowns).