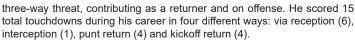

In the second quarter, Brady tossed first down passes to Patriots WR Julian Edelman, Gordon, and Patriots RB James White, and Patriots RB Sony Michel added one rushing first down, but it was Patriots FB James Develin who ran in a one-yard score as New England cut the Titans' lead, 17-10. On the following drive, Davis, who ultimately finished the day with 125 receiving yards, helped the Titans battle back from a second-and-17 as he grabbed a 20-yard pass to move the chains. Smith and TE Anthony Firkser also converted first downs, to set up a one-yard rushing score by Henry. The Titans tacked on their third touchdown of the first half and went ahead, 24-10. The Patriots began driving on the following possession, but CB Logan Ryan halted New England's momentum and closed out the first half with a seven-yard sack of Brady