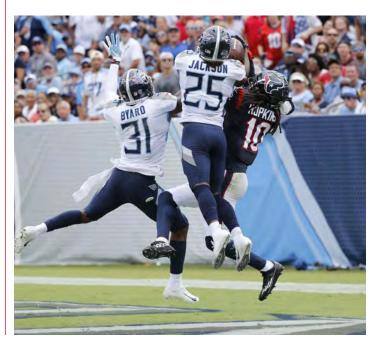

Meanwhile, second-year wide receiver **Kalif Raymond** led the offense with six receptions and 80 yards, and he added three punt returns for 35 yards (long of 27) and a kickoff return for 24 yards. Raymond, who finished last season on the Titans practice squad, has spent time with the Denver Broncos, New York Jets and New York Giants since entering the NFL as an undrafted free agent in 2016.