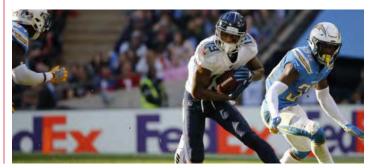

Meanwhile, second-year wide receiver **Kalif Raymond** led the offense with six receptions and 80 yards, and he added three punt returns for 35 yards (long of 27) and a kickoff return for 24 yards. Raymond, who finished last season on the Titans practice squad, has spent time with the Denver Broncos, New York Jets and New York Giants since entering the NFL as an undrafted free agent in 2016.