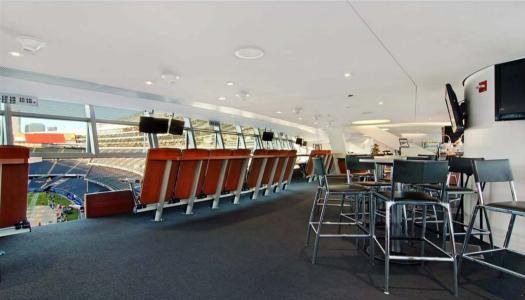

## **AMENITIES**

- Reserved seating in climate-controlled suite with operable windows
- All-inclusive ticket, including open premium bar, upscale buffet, carving stations, traditional football fare, dessert area and coffee/hot chocolate station
- Cushioned 22" leather seats with drink holder.
- In-seat beverage wait service
- Private restrooms with TVs so fans don't miss any of the action

- 46 TVs broadcasting the Bears and all other NFL games
- In-suite alumni player
- Gameday programs and roster cards

- Private coat check
- Autographed Bears memorabilia contest at the end of each quarter
- Bears gift for each guest at every game