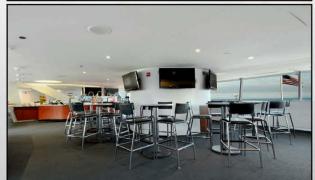

Beginning with VIP parking, the private 7,725 sq. ft. Proven IT Skyline Suite features wall-to-wall flat screen TV's, reserved seating, coat check, in-seat beverage service, private restrooms, contests for autographed memorabilia and best of all....complimentary food and beverages with an open bar from the time the stadium opens to the time it closes.

## **AMENITIES**

- Reserved seating in climate-controlled suite with operable windows
- All-inclusive ticket, including open premium bar, upscale buffet, carving stations, traditional football fare, dessert area and coffee/hot chocolate station
- Cushioned 22" leather seats with drink holder.
- In-seat beverage wait service
- Private restrooms with TVs so fans don't miss any of the action