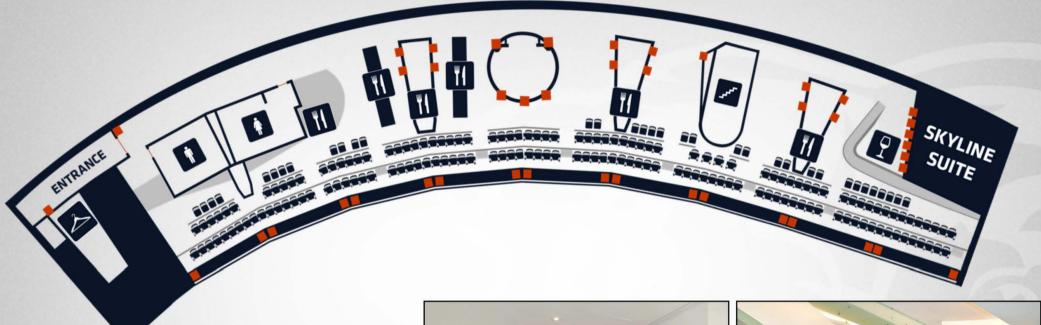

Alumni Player Interaction at Every Game • All-Inclusive Ticket the Entire Gameday

Autographed Memorabilia Contests • Bears Gift for Every Guest

LAYOUT, INTERIOR & FIELD VIEW

- Full season seats include ten (10) home games (2 preseason, 8 regular season)
- One season parking pass (Waldron Lot) with each pair of seats
- 2019 Investment = \$9,750 per-season ticket, plus tax
- \$5,000 refundable Membership Fee per account required with contract
- 5 year term (2019-2023 season)