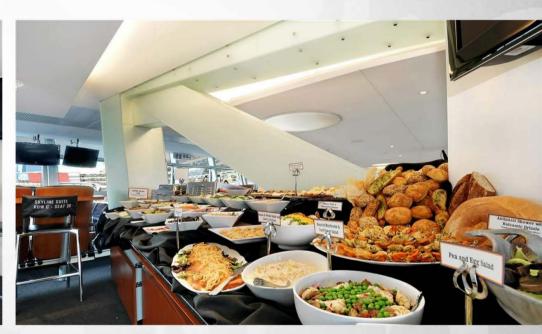

Beginning with VIP parking, the private 7,725 sq. ft. Proven IT Skyline Suite features wall-to-wall flat screen TV's, reserved seating, coat check, in-seat beverage service, private restrooms, contests for autographed memorabilia and best of all....complimentary food and beverages with an open bar from the time the stadium opens to the time it closes.

## **AMENITIES**

- Reserved seating in climate-controlled suite with operable windows
- All-inclusive ticket, including open premium bar, upscale buffet, carving stations, traditional football fare, dessert area and coffee/hot chocolate station
- Cushioned 22" leather seats with drink holder.
- In-seat beverage wait service
- Private restrooms with TVs so fans don't miss any of the action