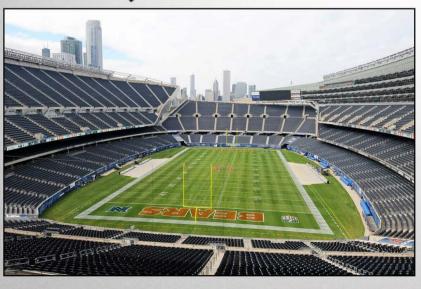

The Proven IT Skyline Suite at Soldier Field provides a first-class entertainment option for Bears fans who want an all-inclusive season ticket in a suite atmosphere. Proven IT Skyline Suite guests will experience the tradition of Bears football in this unique setting that offers breathtaking views of the downtown Chicago Skyline and Lake Michigan. The Proven IT Skyline Suite is the perfect premium seating location to cheer on the Bears with clients, friends or family.

Beginning with VIP parking, the private 7,725 sq. ft. Proven IT Skyline Suite features wall-to-wall flat screen TV's, reserved seating, coat check, in-seat beverage service, private restrooms, contests for autographed memorabilia and best of all....complimentary food and beverages with an open bar from the time the stadium opens to the time it closes.