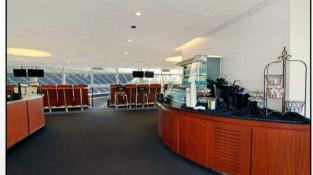

Beginning with VIP parking, the private 7,725 sq. ft. Proven IT Skyline Suite features wall-to-wall flat screen TV's, reserved seating, coat check, in-seat beverage service, private restrooms, contests for autographed memorabilia and best of all....complimentary food and beverages with an open bar from the time the stadium opens to the time it closes.

## **AMENITIES**

- Reserved seating in climate-controlled suite with operable windows
- All-inclusive ticket, including open premium bar, upscale buffet, carving stations, traditional football fare, dessert area and coffee/hot chocolate station
- Cushioned 22" leather seats with drink holder.
- In-seat beverage wait service
- Private restrooms with TVs so fans don't miss any of the action