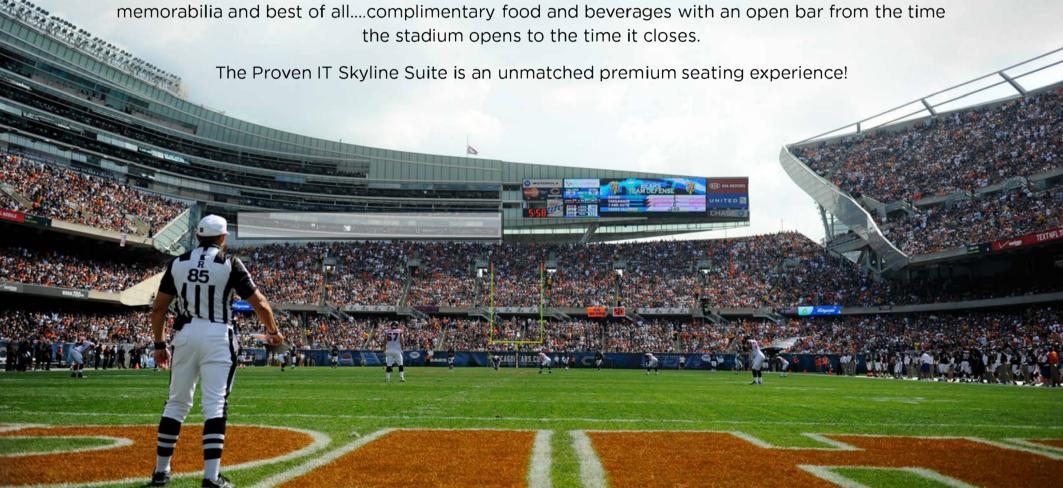

Beginning with VIP parking, the private 7,725 sq. ft. Proven IT Skyline Suite features wall-to-wall flat screen TV's, reserved seating, coat check, in-seat beverage service, private restrooms, contests for autographed memorabilia and best of all....complimentary food and beverages with an open bar from the time the stadium opens to the time it closes.

## **AMENITIES**

- Reserved seating in climate-controlled suite with operable windows
- All-inclusive ticket, including open premium bar, upscale buffet, carving stations, traditional football fare, dessert area and coffee/hot chocolate station
- Cushioned 22" leather seats with drink holder.
- In-seat beverage wait service
- Private restrooms with TVs so fans don't miss any of the action