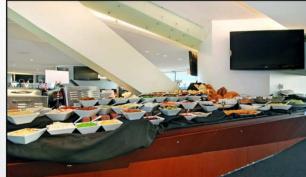

## **AMENITIES**

- Reserved seating in climate-controlled suite with operable windows
- All-inclusive ticket, including open premium bar, upscale buffet, carving stations, traditional football fare, dessert area and coffee/hot chocolate station
- Cushioned 22" leather seats with drink holder.
- In-seat beverage wait service
- Private restrooms with TVs so fans don't miss any of the action