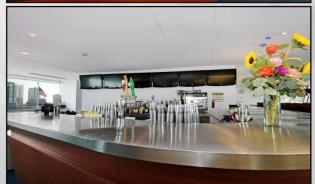

Beginning with VIP parking, the private 7,725 sq. ft. Proven IT Skyline Suite features wall-to-wall flat screen TV's, reserved seating, coat check, in-seat beverage service, private restrooms, contests for autographed memorabilia and best of all....complimentary food and beverages with an open bar from the time the stadium opens to the time it closes.

## **AMENITIES**

- Reserved seating in climate-controlled suite with operable windows
- All-inclusive ticket, including open premium bar, upscale buffet, carving stations, traditional football fare, dessert area and coffee/hot chocolate station
- Cushioned 22" leather seats with drink holder.
- In-seat beverage wait service
- Private restrooms with TVs so fans don't miss any of the action