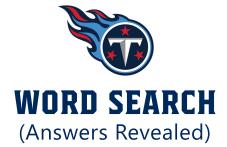

#### Across

- 4. the outer two members of the defensive line
- 5. happens when a player on one team catches a ball from the quarterback instead of the intended receiver
- 11. the outer member of the offensive line (left)
- 14. when the 11 players on the field come together to discuss strategy between plays
- 17. a player who runs with the football
- 18. a 10-yard-long area at each end of the field
- 19. a defensive back who normally is positioned well behind the line of scrimmage
- 20. the inner member of the offensive line who protect the quarterback and ball carriers (right)
- 22. a player who lines up between the center and the tackles on the offensive line of scrimmage used primarily for blocking

#### Down

- 1. a defensive back positioned to the outside of the linebackers
- 2. the series of plays when the offense has the football
- 3. they player who snaps the ball to the quarterback
- 6. the inner member of the offensive line who protect the quarterback and ball carriers (left)
- 7. an offensive back usually positioned behind the quarterback and to the side of the fullback
- 8. a player who serves as a receiver and also a blocker
- 9. the inner two members of the defensive line
- 10. the outer member of the offensive line (right)
- 12. a player positioned behind the center who directs a team's offensive play
- 13. an exchange made by handing the ball to a teammate