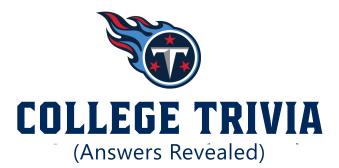

Match the Titans players to the university they attended.

Identify the 5 differences between the photos.

BYARD LEWAN JACKSON HUMPHRIES LANDRY BROWN TANNEHILL KERN EVANS HENRY DAVIS BUTLER SIMMONS

Match the Titans players to the university they attended.