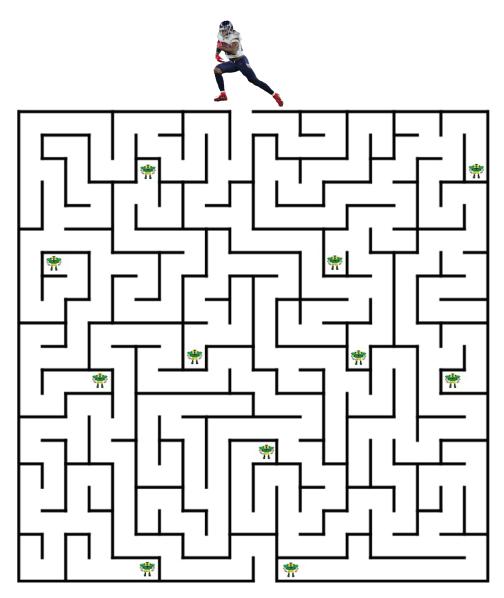

Get Derrick Henry through the maze and into the endzone! Make sure you avoid the defenders!