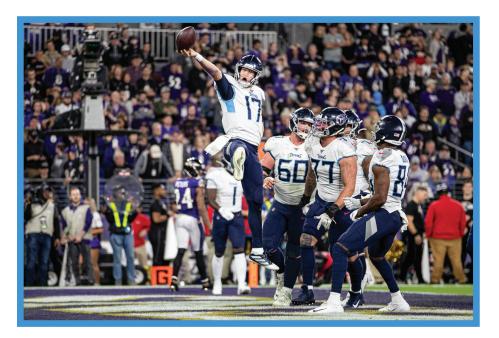

Match the Titans players to the university they attended.

Identify the 5 differences between the photos.

## **SPOT THE DIFFERENCE**

(Answers Revealed)