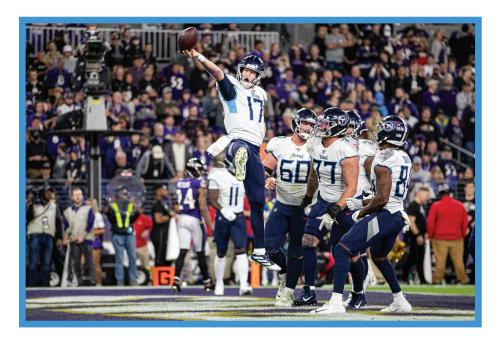

Match the Titans players to the university they attended.

Identify the 5 differences between the photos.

## **SPOT THE DIFFERENCE**

(Answers Revealed)