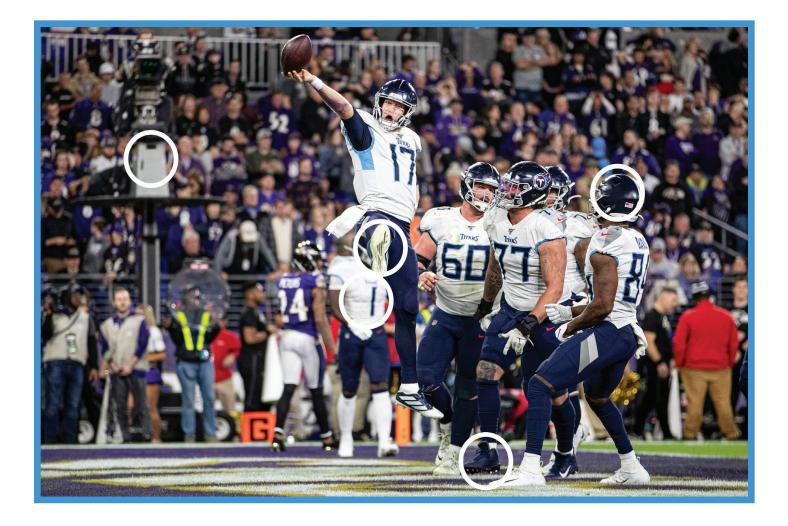

Match the Titans players to the university they attended.

Identify the 5 differences between the photos.

## **SPOT THE DIFFERENCE**

(Answers Revealed)