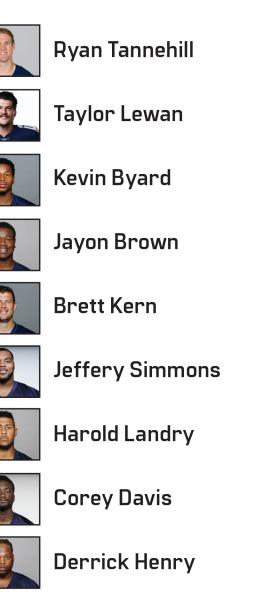

Match the Titans players to the university they attended.

Identify the 5 differences between the photos.

BYARD LEWAN JACKSON HUMPHRIES LANDRY BROWN TANNEHILL KERN EVANS HENRY DAVIS BUTLER SIMMONS

Match the Titans players to the university they attended.