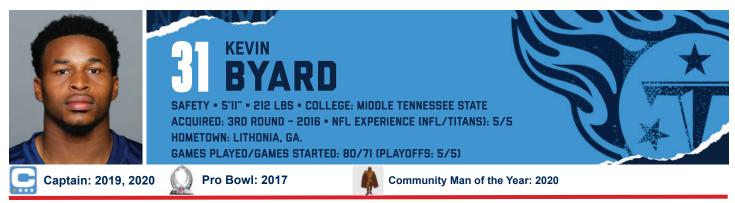

# **UPDATED BIOS**

BATES

LINEBACKER = 5'11" = 225 LBS = COLLEGE: AUBURN ACQUIRED: FREE AGENT - 2020 = NFL EXPERIENCE (NFL/TITANS): 8/4 HOMETOWN: OLIVE BRANCH, MISS. GAMES PLAYED/GAMES STARTED: 118/0 (PLAYOFFS: 6/0)