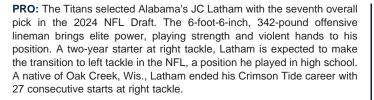

**PRO:** The Titans acquired Darrell Baker Jr. off waivers from the Indianapolis Colts before the start of the 2024 regular season to add depth and experience to the secondary. The Georgia Southern product originally entered the NFL as an undrafted free agent with the Arizona Cardinals in 2022 before being released following training camp. The 6-foot-1-inch, 190-pound cornerback spent the majority his rookie campaign on the Colts' practice squad while appearing in three contests. In 2023, Baker saw action in 14 games with six starts for the Colts and totaled 34 tackles and seven passes defensed.