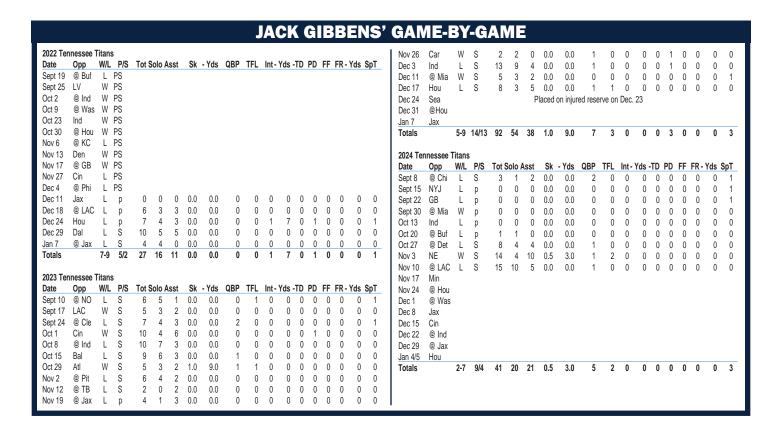

- Against N.Y. Giants (9/11), made his NFL debut as a reserve on special teams and led the team with three special teams tackles.
- At Buffalo (9/19), made his first career start at cornerback and collected three tackles. Pounced on a fumble after a muffed punt by Amani Hooker early in the fourth quarter.
- Against Denver (11/13), played as a reserve at cornerback. Led the team with two special teams tackles on coverage units.
- At Green Bay (11/17), saw action as a reserve at cornerback and registered a tackle for loss and a team-best two passes defensed. Broke up a pass intended for Allen Lazard along the sideline in the fourth quarter. Stuffed Aaron Jones for a one-yard loss on a short pass in the final quarter. Defended a pass intended for Sammy Watkins in the fourth
- Against Cincinnati (11/27), played as a reserve at cornerback and collected two tackles with a team-best two passes defensed. Halted a Bengals' drive by breaking up a third-and-13 pass intended for Trenton Irwin in the opening quarter. Defended a pass intended for Irwin in the second stanza.
- At Philadelphia (12/4), saw significant action as a reserve at cornerback and tied for the team lead with seven tackles to go along with a team-best two passes defensed. Ended an Eagles' drive by breaking up a deep pass intended for DeVonta Smith in the third quarter. Broke up a thirdand-10 pass intended for Zach Pascal in the final stanza.
- Against Houston (12/24), started at cornerback and notched two tackles and a pass defensed. Deflected a Davis Mills pass that was then intercepted by Jack Gibbens in the third quarter.