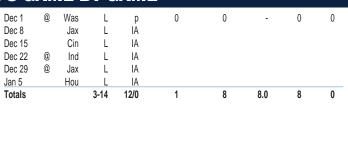

#### SEASON RECAPS:

**2024 (8/7 - Tennessee):** Has led or tied for the team lead in passes defensed three times in 2024 (vs. JAX, vs. CIN, at JAX). Placed on injured reserve on Sept. 27 and missed nine games before being designated to return on Dec. 7.

• At Chicago (9/8), made his Titans debut as a starter at cornerback and posted a tackle.

• Against N.Y. Jets (9/15), started at cornerback and collected two tackles.

• Against Green Bay (9/22), started at cornerback and notched a tackle before leaving the game in the second quarter with an injury.

• Against Jacksonville (12/8), returned to the lineup as a starter at cornerback and notched three tackles with an interception. Intercepted a Mac Jones pass intended for Brian Thomas Jr. in the first quarter.

• Against Cincinnati (12/15), started at cornerback and amassed six tackles, a quarterback pressure and a team-best two passes defensed against his former team. Broke up a pass intended for Andrei Iosivas in the fourth quarter. Deflected another pass intended for Iosivas in the final stanza.

At Indianapolis (12/22), started at cornerback and collected four tackles.
At Jacksonville (12/29), played as a reserve at cornerback and totaled three tackles with a pass defensed. Broke up a pass intended for Brian Thomas Jr. in the third guarter.

• Against Houston (1/5), started at cornerback and recorded six tackles with a forced fumble. Forced a Dameon Pierce fumble that was recovered by the running back in the third quarter.

**2023 (15/10 - Cincinnati):** Played in 15 games with 10 starts and totaled 57 tackles, with two stops for loss, six passes defensed, a forced fumble and a fumble recovery. Was inactive for two contests.