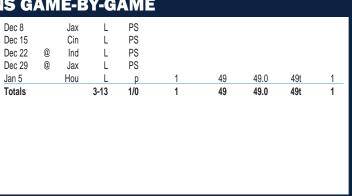

• Against Houston (1/5), started at cornerback and recorded six tackles with a forced fumble. Forced a Dameon Pierce fumble that was recovered by the running back in the third quarter.

**2023 (15/10 - Cincinnati):** Played in 15 games with 10 starts and totaled 57 tackles, with two stops for loss, six passes defensed, a forced fumble and a fumble recovery. Was inactive for two contests.

• At Cleveland (9/10), started at cornerback in his first game action since suffering a season-ending injury on the same field in Week 8 of 2022 season. Posted three tackles and recovered a fumble that was forced by Germaine Pratt to halt a Browns drive that reached the Cincinnati 21-yard line in first quarter.

• Against Houston (11/12), tallied eight tackles and a pass defensed.

• Against Indianapolis (12/10), registered five tackles and had two passes defensed on third downs that forced the Colts to punt.

**2022 (8/8 - Cincinnati):** Started the first eight games of the season before suffering season-ending injury on Oct. 31. Recorded 35 tackles, five passes defensed and a forced fumble. Led all Bengals cornerbacks in passes defensed prior to the injury. Placed on injured reserve on Nov. 5 and missed the final nine games.