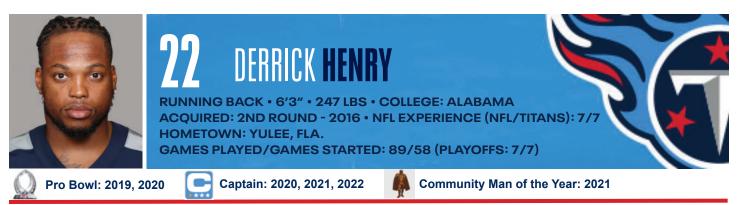

| 0                 | 0                      | 0       | -     | 0     | 0      | 3                                       | 69         | 23.0       | 29         | 0   |    |  |
| NFL To                     | otals                                                                                       | 0                 | 0                      | 0       | -     | 0     | 0      | 3                                       | 69         | 23.0       | 29         | 0   |    |  |
| Rushes<br>Rushin<br>Long R | -Game Highs<br>s - 9 at Buffalo<br>g Yards - 37 at<br>Rush - 9 at Buff<br>tions - 1 at Buff | Buffal<br>alo (9/ | ,<br>0 (9/19<br>19/22) | /22)    |       |       | Kicko  | ff Returns<br>ff Return א<br>Kickoff Re | /ards - 40 | ) at Buffa | alo (9/19/ | · · |    |  |



PRO: The Titans selected Heisman Trophy winner Derrick Henry in the second round of the 2016 NFL Draft out of the University of Alabama. The 6-foot-3-inch, 247-pounder is a powerful, downhill runner who displays tremendous speed and balance. The Yulee, Fla., native led the NFL from 2017 to 2021 in rushing yards (6,307), rushing touchdowns (60), rushing yards per game (88.8) and rushing attempts of 10-plus yards (160). In 2021, he led the NFL with 937 rushing yards and 10 rushing touchdowns in the first eight weeks of the season before missing the final nine games of the regular season. In 2020, Henry secured the NFL's rushing title for the second consecutive year after recording 2,027 rushing yards and 17 rushing touchdowns, becoming the eighth player in NFL history to eclipse 2,000 rush