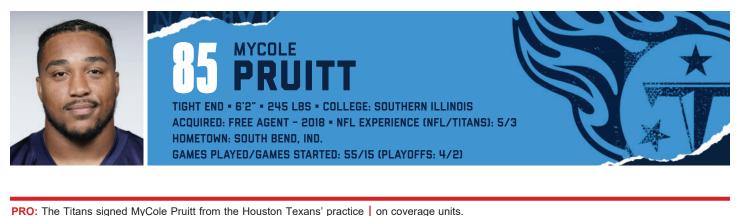

| Tennessee                        | 2    | 0        | 1      | 0    | 1    | 0.0 | 0.0 | 0   | 0  | 0  | 0  | Ō  | 0  | 0   | 0   | 0 | 0 | 0 |
| NFL '                                                                                                                      | <b>Fotals</b>                    | 2    | 0        | 1      | 0    | 1    | 0.0 | 0.0 | 0   | 0  | 0  | 0  | 0  | 0  | 0   | 0   | 0 | 0 | 0 |
|                                                                                                                            | e-Game Highs<br>es - 1 vs. Jacks | onvi | lle (9/: | 20/20) |      |      |     |     |     |    |    |    |    |    |     |     |   |   |   |



**PRO:** The Titans signed MyCole Pruitt from the Houston Texans' practice squad following Week 1 of the 2018 season. In his first two seasons with the club, he became an increasingly important member of the offense's tight end rotation, primarily excelling as a blocker. The 6-foot-2-inch, 245-pounder appeared in 31 games with 11 starts from 2018 through 2019 and totaled 15 receptions for 192 yards and two touchdowns. The Southern Illinois product was originally selected by the Minnesota Vikings in the fifth round of the 2015 NFL Draft and has also spent time with the Chicago Bears, Buffalo Bills and Houston Texans.

#### **CAREER HIGHLIGHTS:**

• In 2019, he played in all 16 games for the second time in his career and set a career high with 10 starts. He posted six receptions for 90 yar