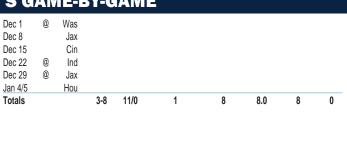

Sept 22  |       | GB        | L   | р   | 0  | 0       | -   | 0  | 0  |   |
| Sept 30  | @     | Mia       | W   | p   | 0  | 0       | -   | 0  | 0  |   |
| Oct 13   |       | Ind       | L   | p   | 0  | 0       | -   | 0  | 0  |   |
| Oct 20   | @     | Buf       | L   | р   | 0  | 0       | -   | 0  | 0  |   |
| Oct 27   | @     | Det       | L   | p   | 0  | 0       | -   | 0  | 0  |   |
| Nov 3    |       | NE        | W   | р   | 1  | 8       | 8.0 | 8  | 0  |   |
| Nov 10   | @     | LAC       | L   | p   | 0  | 0       | -   | 0  | 0  |   |
| Nov 17   |       | Min       | L   | p   | 0  | 0       | -   | 0  | 0  |   |
| Nov 24   | @     | Hou       | W   | p   | 0  | 0       | -   | 0  | 0  |   |
|          |       |           |     |     |    |         |     |    |    |   |



## JHA'QUAN JACKSON'S RETURN GAME-BY-GAME

| 2024 Tenr | nessee Tita | ans |     | Р  | UNT I | RETUR | NS   |    |    | к  | ICKOF | F RETU | RNS |    |
|-----------|-------------|-----|-----|----|-------|-------|------|----|----|----|-------|--------|-----|----|
| Date      | Орр         | W-L | P/S | No | FC    | Yds   | Avg  | Lg | TD | No | Yds   | Avg    | Lg  | TD |
| Sept 8    | @ Chi       | L   | р   | 4  | 1     | 30    | 7.5  | 12 | 0  | 5  | 127   | 25.4   | 30  | 0  |
| Sept 15   | NYJ         | L   | p   | 5  | 1     | 37    | 7.4  | 18 | 0  | 1  | 30    | 30.0   | 30  | 0  |
| Sept 22   | GB          | L   | p   | 2  | 0     | 24    | 12.0 | 13 | 0  | 3  | 84    | 28.0   | 33  | 0  |
| Sept 30   | @ Mia       | W   | p   | 3  | 0     | 40    | 13.3 | 17 | 0  | 0  | 0