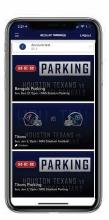

# MOBILE STICKETING

All Houston Texans tickets and parking passes are mobile. The Houston Texans app is a one stop shop! Download now and log in using the email address and password associated with your Texans account manager to get started!