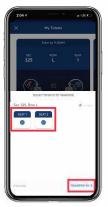

#### TO TRANSFER

Once you are signed in, your screen will list all your games for the current Texans season.

Select the card for the game that you would like to transfer.

STEP 2

Tap TRANSFER.

STEP 3

Select the tickets that you would like to transfer and tap TRANSFER TO at the bottom of your screen

STEP 4

Choose a recipient from vour smart phone's address book or manually enter their information to transfer the tickets.