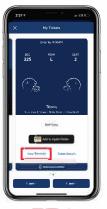

#### TO TRANSFER

Once you are signed in, your screen will list all your games for the current Texans season.

Select the card for the game that you would like to transfer.

STEP 2

Tap TRANSFER.

STEP 3

Select the tickets that you would like to transfer and tap TRANSFER TO at the bottom of your screen

STEP 4

Choose a recipient from vour smart phone's address book or manually enter their information to transfer the tickets.