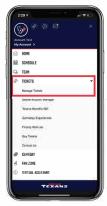

#### HOW TO ACCESS YOUR TICKET

STEP 1

Open the Houston Texans App and click the more button in the bottom right

STEP 2

Select Log in to Ticketmoster/MANAGE TICKETS and select specific game.

You will need to log into with your Texans Account Manager email and