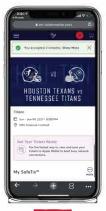

STEP 3

You can now access your tickets by selecting them.

ISTEP 4

Show this screen to the scanner upon entry to the stadium or you can add the ticket to your Wallet.