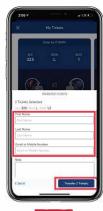

STEP 4

Choose a recipient from vour smart phone's address book or manually enter their information to transfer the tickets.

### HOW TO ACCEPT

STEP 1

Click on ACCEPT TICKETS in the email or text message received.

STEP 2

Sign up/sign into your Texans account manager via mobile web to accept and view your tickets. Please Note: You must login with your email the invite was sent to. If you don't have an account under that address, please create one.