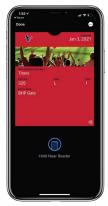

STEP 3

Click VIEW BARCODE

STEP 4

Hold phone under sconner pedestol to con ticket. Swipe to the left to scon more tickets if applicable.

STEP 4

(Optional): You also have the option to click ADD TD WALLET and pull the ticket up in your Wallet App

STEP 3

You can now access your tickets by selecting them.

ISTEP 4

Show this screen to the scanner upon entry to the stadium or you can add the ticket to your Wallet.