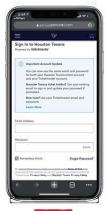

### HOW TO ACCEPT

STEP 1

Click on ACCEPT TICKETS in the email or text message received.

STEP 2

Sign up/sign into your Texans account manager via mobile web to accept and view your tickets. Please Note: You must login with your email the invite was sent to. If you don't have an account under that address, please create one.