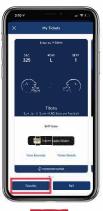

#### HOW TO ACCESS YOUR TICKET

STEP 1

Open the Houston Texans App and click the more button in the bottom right

STEP 2

Select Log in to Ticketmoster/MANAGE TICKETS and select specific game.

You will need to log into with your Texans Account Manager email and

STEP 3

Click VIEW BARCODE

STEP 4

Hold phone under sconner pedestol to con ticket. Swipe to the left to scon more tickets if applicable.

STEP 4

(Optional): You also have the option to click ADD TD WALLET and pull the ticket up in your Wallet App