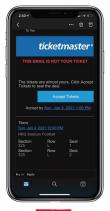

### HOW TO ACCEPT

STEP 1

Click on ACCEPT TICKETS in the email or text message received.

STEP 2

Sign up/sign into your Texans account manager via mobile web to accept and view your tickets. Please Note: You must login with your email the invite was sent to. If you don't have an account under that address, please create one.