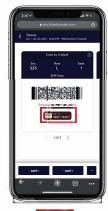

STEP 3

Click VIEW BARCODE

STEP 4

Hold phone under sconner pedestol to con ticket. Swipe to the left to scon more tickets if applicable.

STEP 4

(Optional): You also have the option to click ADD TD WALLET and pull the ticket up in your Wallet App

STEP 3

You can now access your tickets by selecting them.

ISTEP 4

Show this screen to the scanner upon entry to the stadium or you can add the ticket to your Wallet.