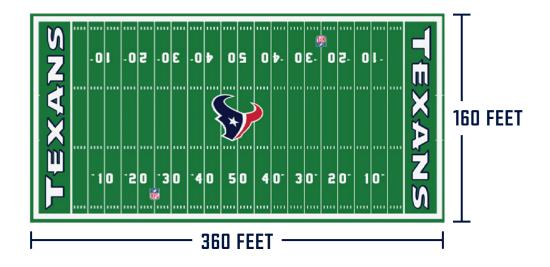

## PERIMETER AND AREA

The distance around a flat shape is? \_\_\_\_\_\_

The size of the surface is? \_\_\_\_\_\_

|               |                | ston Texans foot<br>ate the perimete | ball field is 360 fee<br>r of the field? | et in length and 1 | 60 feet in |
|---------------|----------------|--------------------------------------|------------------------------------------|--------------------|------------|
|               | _ +            | +                                    | +                                        | =                  | feet       |
| How do vou    | calculate the  | area of the field                    | 17                                       |                    |            |
| •             |                |                                      |                                          |                    |            |
|               | _ X            | = 57,600                             | ) square feet                            |                    |            |
| *Hint: The fo | ırmula for are | a is length x wic                    | lth.                                     |                    |            |
| Great job! No | ow can you ca  | alculate perimeto                    | er of your notebook                      | k, desk or table?  |            |
| l'm calculati | ng the perim   | eter of my:                          |                                          |                    |            |