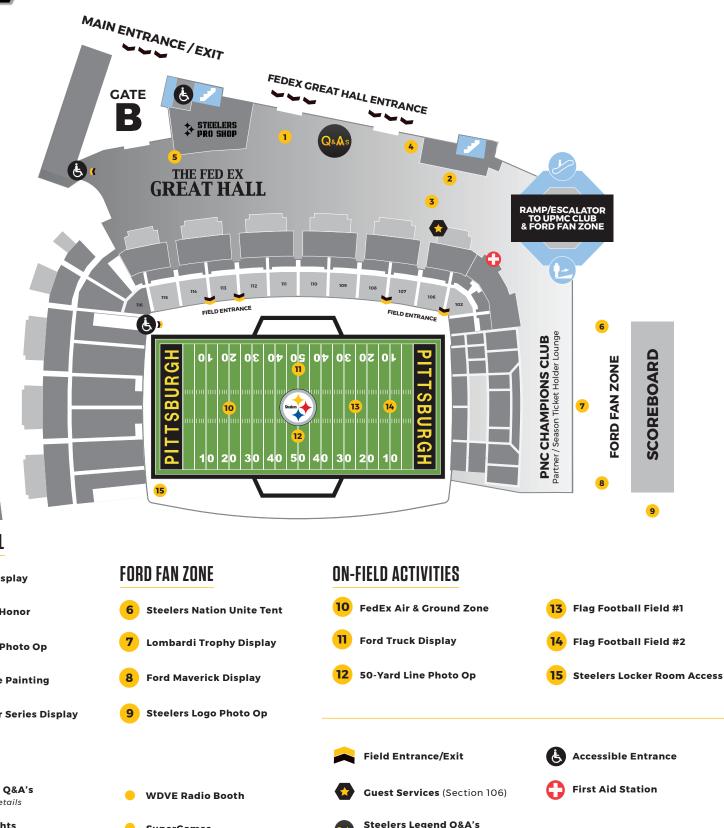

# HEINZ FIELD MAP

See schedule for details

#### FEDEX GREAT HALL:

- · Check out Steelers Legend Q&A's hosted by Will Allen. (See Steelers Legend Q&A's Schedule for more information.)
- Steelers Pro Shop Stop by our Pro Shop and get the latest Draft gear, jerseys, hats, exclusives and more direct from the team!
- The Pittsburgh Steeline Drum Line will perform throughout Heinz Field during the event.
- Get your GameFaces on Complimentary face painting will be provided by GameFaces.
- · 2021 Gameday Poster Series Posters will be available for purchase in the Steelers Pro Shop (subject to availability.)
- Visit Bud Light Pub 33 for giveaways, enter to win prizes and more!
- · Guest Services will be present in the FedEx Great Hall.

#### UPMC CLUB:

#### ACCESS TO THE UPMC CLUB IS AVAILABLE BY TAKING THE ESCALATOR IN THE FEDEX GREAT HALL JUST INSIDE THE SOUTHEAST ROTUNDA

- Check out Steelers Legend Q&A's hosted by Charlie Batch. (See Steelers Legend Q&A's Schedule for more information.)
- · SuperGames interactive elements are available for kids including Giant Connect 4, Giant Cornhole, QB Challenge and 9-Hole Putt Putt.
- · Knights Arena Madden 22 Gaming Zone Compete against other Steelers fans in 1 v 1 Madden games for prizing. Featuring special guests JonBeast & the Pittsburgh Knights.
- WDVE-FM is broadcasting live.

#### STEELERS LOCKER ROOM:

#### ACCESS TO THE STEELERS LOCKER ROOM IS AVAILABLE AT THE VISITING PLAYERS TUNNEL (NORTHWEST CORNER OF THE FIELD.)

• Take a photo next to your favorite Steelers player's locker.

#### FIELD LEVEL:

#### FIELD ACCESS IS AVAILABLE AT SECTIONS 101. 108. 112 AND 114.

- Youth Flag Football Watch Flag Football Teams from across Western PA take the field to compete throughout the Draft Party.
- FedEx Air & Ground Zone Test your skills in the FedEx Air & Ground Zone at the North End of the field by catching a touchdown, kicking a field goal, or throwing a pass.
- Take a photo with the Steelers logo on the 50-yard line.
- · Visit the Ford Truck display at the East Side of the field.

#### FORD FAN ZONE:

#### ACCESS THE FORD FAN ZONE BY TAKING THE ESCALATORS TO THE FIRST LEVEL IN THE SOUTHEAST ROTUNDA.

- · Spin the Prize Wheel, win prizes, and get your celebration signs at our Steelers Nation Unite tent.
- · Capture a great photo with our SIX Lombardi trophies.
- · Visit the Ford Maverick Display