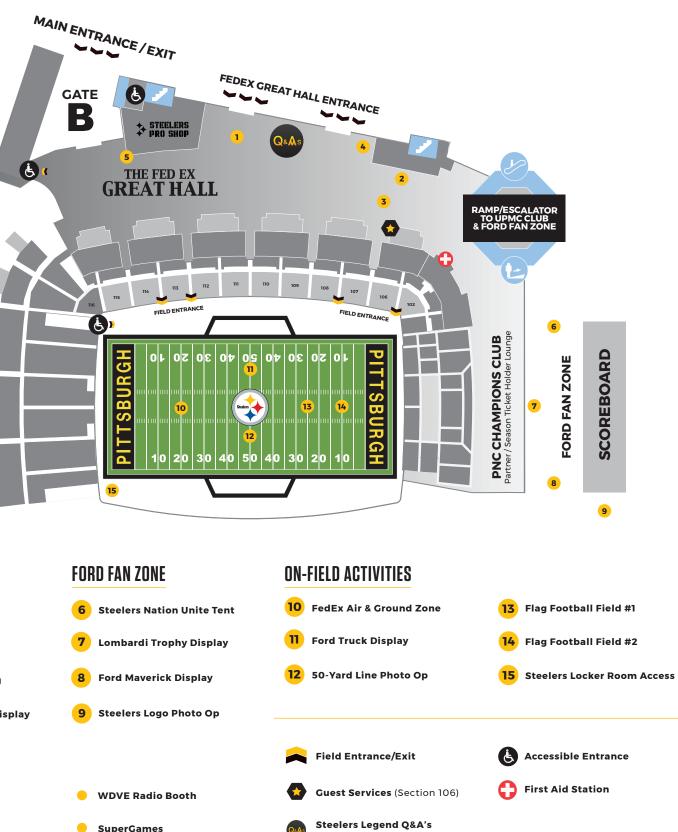

# HEINZ FIELD MAP

See schedule for details

#### FEDEX GREAT HALL:

- · Check out Steelers Legend Q&A's hosted by Will Allen. (See Steelers Legend Q&A's Schedule for more information.)
- Steelers Pro Shop Stop by our Pro Shop and get the latest Draft gear, jerseys, hats, exclusives and more direct from the team!
- The Pittsburgh Steeline Drum Line will perform throughout Heinz Field during the event.
- Get your GameFaces on Complimentary face painting will be provided by GameFaces.
- · 2021 Gameday Poster Series Posters will be available for purchase in the Steelers Pro Shop (subject to availability.)
- Visit Bud Light Pub 33 for giveaways, enter to win prizes and more!
- · Guest Services will be present in the FedEx Great Hall.

#### UPMC CLUB:

#### ACCESS TO THE UPMC CLUB IS AVAILABLE BY TAKING THE ESCALATOR IN THE FEDEX GREAT HALL JUST INSIDE THE SOUTHEAST ROTUNDA

- Check out Steelers Legend Q&A's hosted by Charlie Batch. (See Steelers Legend Q&A's Schedule for more information.)
- · SuperGames interactive elements are available for kids including Giant Connect 4, Giant Cornhole, QB Challenge and 9-Hole Putt Putt.
- · Knights Arena Madden 22 Gaming Zone Compete against other Steelers fans in 1 v 1 Madden games for prizing. Featuring special guests JonBeast & the Pittsburgh Knights.
- WDVE-FM is broadcasting live.

#### STEELERS LOCKER ROOM:

#### ACCESS TO THE STEELERS LOCKER ROOM IS AVAILABLE AT THE VISITING PLAYERS TUNNEL (NORTHWEST CORNER OF THE FIELD.)

• Take a photo next to your favorite Steelers player's locker.

#### FIELD LEVEL:

#### FIELD ACCESS IS AVAILABLE AT SECTIONS 101. 108. 112 AND 114.

- Youth Flag Football Watch Flag Football Teams from across Western PA take the field to compete throughout the Draft Party.
- FedEx Air & Ground Zone Test your skills in the FedEx Air & Ground Zone at the North End of the field by catching a touchdown, kicking a field goal, or throwing a pass.
- Take a photo with the Steelers logo on the 50-yard line.
- · Visit the Ford Truck display at the East Side of the field.

#### FORD FAN ZONE:

#### ACCESS THE FORD FAN ZONE BY TAKING THE ESCALATORS TO THE FIRST LEVEL IN THE SOUTHEAST ROTUNDA.

- · Spin the Prize Wheel, win prizes, and get your celebration signs at our Steelers Nation Unite tent.
- · Capture a great photo with our SIX Lombardi trophies.
- · Visit the Ford Maverick Display