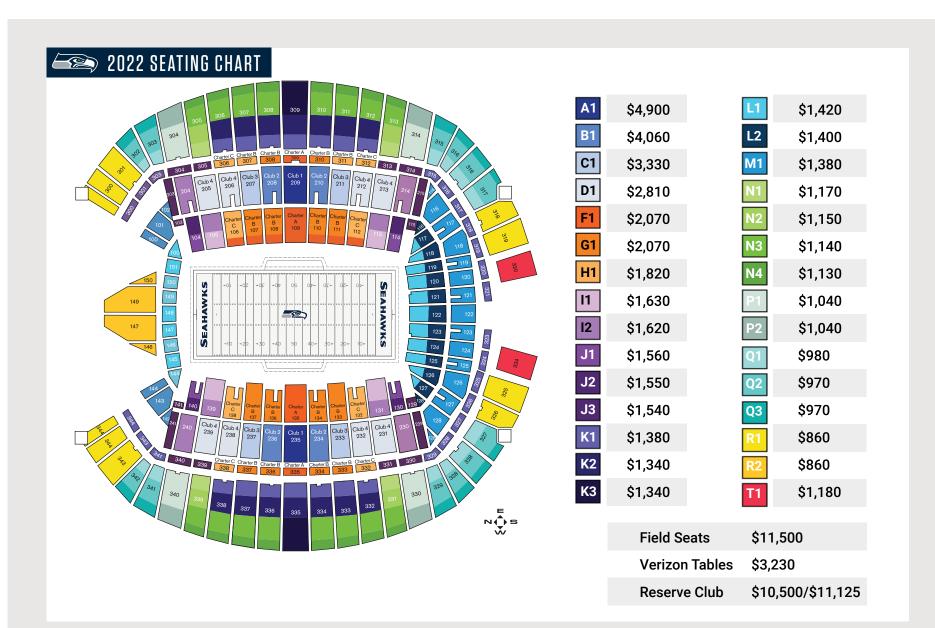

## 2022 SEASON TICKET PRICING BY TIER

|           |    | TIER 1 | TIER 2 | TIER 3 |
|-----------|----|--------|--------|--------|
| Club 1    | A1 | \$294  | \$490  | \$539  |
| Club 2    | B1 | \$242  | \$406  | \$447  |
| Club 3    | C1 | \$201  | \$333  | \$366  |
| Club 4    | D1 | \$169  | \$281  | \$309  |
| Charter A | F1 | \$123  | \$207  | \$228  |
| Charter B | G1 | \$123  | \$207  | \$228  |
| Charter C | H1 | \$110  | \$182  | \$200  |
|           | l1 | \$99   | \$163  | \$179  |
|           | I2 | \$98   | \$162  | \$178  |
|           | J1 | \$92   | \$156  | \$172  |
|           | J2 | \$91   | \$155  | \$171  |
|           | J3 | \$94   | \$154  | \$169  |
|           | K1 | \$82   | \$138  | \$152  |
|           | K2 | \$82   | \$134  | \$147  |
|           | K3 | \$82   | \$134  | \$147  |
|           | L1 | \$86   | \$142  | \$156  |
|           | L2 | \$84   | \$140  | \$154  |
|           | M1 | \$82   | \$138  | \$152  |
|           | N1 | \$69   | \$117  | \$129  |
|           | N2 | \$67   | \$115  | \$127  |
|           | N3 | \$70   | \$114  | \$125  |
|           | N4 | \$69   | \$113  | \$124  |
|           | P1 | \$64   | \$104  | \$114  |
|           | P2 | \$64   | \$104  | \$114  |
|           | Q1 | \$58   | \$98   | \$108  |
|           | Q2 | \$57   | \$97   | \$107  |
|           | Q3 | \$57   | \$97   | \$107  |
|           | R1 | \$50   | \$86   | \$95   |
|           | R2 | \$50   | \$86   | \$95   |
|           | T1 | \$70   | \$118  | \$130  |