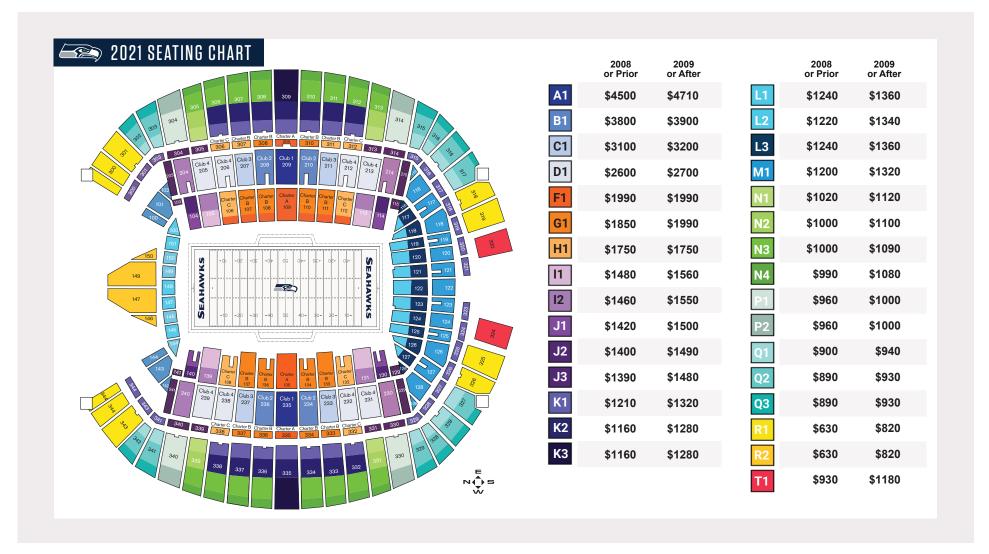

## 2021 SEASON TICKET PRICING BY TIER

| - 1 | œ              |
|-----|----------------|
| ı   |                |
|     |                |
| - 1 | œ              |
| i   | _              |
|     |                |
| - 1 |                |
|     |                |
|     |                |
| . ! | E              |
|     | œ              |
| '   | 끋              |
| ١   |                |
| - 1 |                |
|     | $\overline{c}$ |
| -   | _              |
|     |                |

| Club 1    |  |  |
|-----------|--|--|
| Club 2    |  |  |
| Club 3    |  |  |
| Club 4    |  |  |
| Charter A |  |  |
| Charter B |  |  |
| Charter C |  |  |
|           |  |  |

|   |    | TIER 1 | TIER 2 | TIER 3 |
|---|----|--------|--------|--------|
| 1 | A1 | \$270  | \$450  | \$540  |
| 2 | B1 | \$228  | \$380  | \$456  |
| 3 | C1 | \$186  | \$310  | \$372  |
| 4 | D1 | \$156  | \$260  | \$312  |
| Α | F1 | \$119  | \$199  | \$239  |
| В | G1 | \$111  | \$185  | \$222  |
| С | H1 | \$105  | \$175  | \$210  |
|   | I1 | \$88   | \$148  | \$178  |
|   | 12 | \$88   | \$146  | \$175  |
|   | J1 | \$86   | \$142  | \$170  |
|   | J2 | \$84   | \$140  | \$168  |
|   | J3 | \$83   | \$139  | \$167  |
|   | K1 | \$73   | \$121  | \$145  |
|   | K2 | \$70   | \$116  | \$139  |
|   | K3 | \$70   | \$116  | \$139  |
|   | L1 | \$74   | \$124  | \$149  |
|   | L2 | \$74   | \$122  | \$146  |
|   | L3 | \$74   | \$124  | \$149  |
|   | M1 | \$72   | \$120  | \$144  |
|   | N1 | \$62   | \$102  | \$122  |
|   | N2 | \$60   | \$100  | \$120  |
|   | N3 | \$60   | \$100  | \$120  |
|   | N4 | \$59   | \$99   | \$119  |
|   | P1 | \$58   | \$96   | \$115  |
|   | P2 | \$58   | \$96   | \$115  |
|   | Q1 | \$54   | \$90   | \$108  |
|   | Q2 | \$53   | \$89   | \$107  |
|   | Q3 | \$53   | \$89   | \$107  |
|   | R1 | \$63   | \$63   | \$63   |

Tier 1 – Preseason Denver, Los Angeles Chargers

Tier 2 – Jacksonville, Arizona, Chicago, Detroit

Tier 3 – Tennessee, Los Angeles Rams, New Orleans, San Francisco

R2

\$63

\$55

\$63

\$93

\$63

\$112

009 AND AFTER

TIER 1 TIER 2 TIER 3 Club 1 A1 \$283 \$471 \$565 Club 2 \$234 \$468 \$390 Club 3 C1 \$192 \$320 \$384 \$162 \$270 \$324 D1 Club 4 \$239 F1 \$199 Charter A \$119 \$199 \$239 Charter B G1 \$119 \$175 \$210 Charter C H1 \$105 \$94 \$156 \$187 11 \$93 \$155 \$186 12 \$90 \$150 \$180 J2 \$89 \$149 \$179 J3 \$88 \$148 \$178 \$80 \$132 \$158 K2 \$76 \$128 \$154 КЗ \$128 \$154 \$76 \$82 L1 \$136 \$163 L2 \$80 \$134 \$161 L3 \$82 \$136 \$163 \$80 \$132 \$158 M1 \$68 \$112 \$134 \$66 \$110 \$132 \$65 \$131 \$109 \$64 \$108 \$130 P1 \$60 \$100 \$120 P2 \$60 \$100 \$120 \$56 Q1 \$94 \$113 \$55 Q2 \$93 \$112 Q3 \$55 \$93 \$112 \$50 R1 \$82 \$98 R2 \$50 \$82 \$98

\$118

\$70

\$142