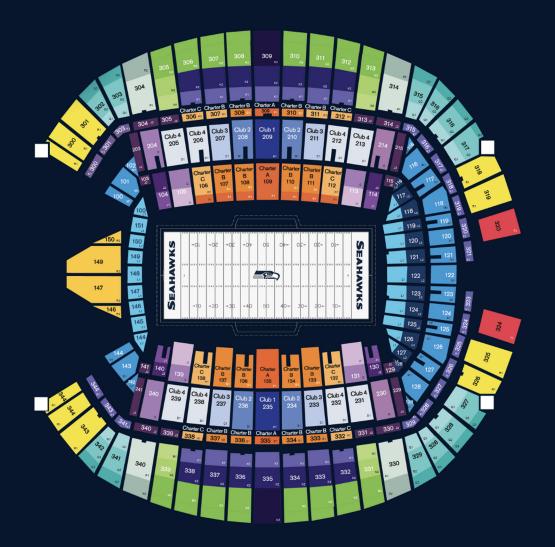

## 2025 SEASON TICKET PRICING

| A1 | Club 1                            | \$5,410 | В1  | Club 2                                    | \$4,500 |
|----|-----------------------------------|---------|-----|-------------------------------------------|---------|
| C1 | Club 3                            | \$3,740 | D1  | Club 4                                    | \$3,220 |
| F1 | CHR A, East CHR Lower<br>Rows A-H | \$2,850 | F1L | CHR A, East CHR Lower<br>Rows A-H         | \$2,700 |
| G1 | CHR B                             | \$2750  | G1L | CHR B                                     | \$2,650 |
| Н1 | CHR C, Loge 307, 311              | \$2,400 | H1L | CHR C, Loge 307, 311                      | \$2,300 |
| I1 | A-M                               | \$2,100 | 12  | N-BB (West), N-Z (East)<br>and Loge       | \$1,930 |
| J1 | A-M                               | \$1,960 | J2  | N-Z, Loge                                 | \$1,840 |
| JЗ | 203, 215, 229 and 241             | \$1,770 | K1  | F-N, Loge                                 | \$1,600 |
| K2 | P-Z                               | \$1,520 | КЗ  | AA-TT                                     | \$1,500 |
| L1 | A-M                               | \$1,740 | L2  | N-Z                                       | \$1,660 |
| M1 | AA-QQ                             | \$1,620 | N1  | F-N                                       | \$1,370 |
| N2 | P-Z                               | \$1,290 | N3  | AA-SS                                     | \$1,250 |
| P1 | F-Z                               | \$1,190 | P2  | AA-NN                                     | \$1,160 |
| Q1 | F-Z                               | \$1,120 | Q2  | P-Z                                       | \$1,090 |
| Q3 | AA-HH                             | \$1,080 |     | 300, 301, 318, 319, 325,<br>326, 343, 344 | \$1,000 |
| R2 | Hawks Nest                        | \$1,130 | T1  | All Toyota Fan Deck                       | \$1,210 |
|    | Toyota Reserve Club               | \$13000 |     | NE Field Seats                            | \$12000 |
|    | 1976 Club                         | \$16800 |     |                                           |         |
|    |                                   |         |     |                                           |         |