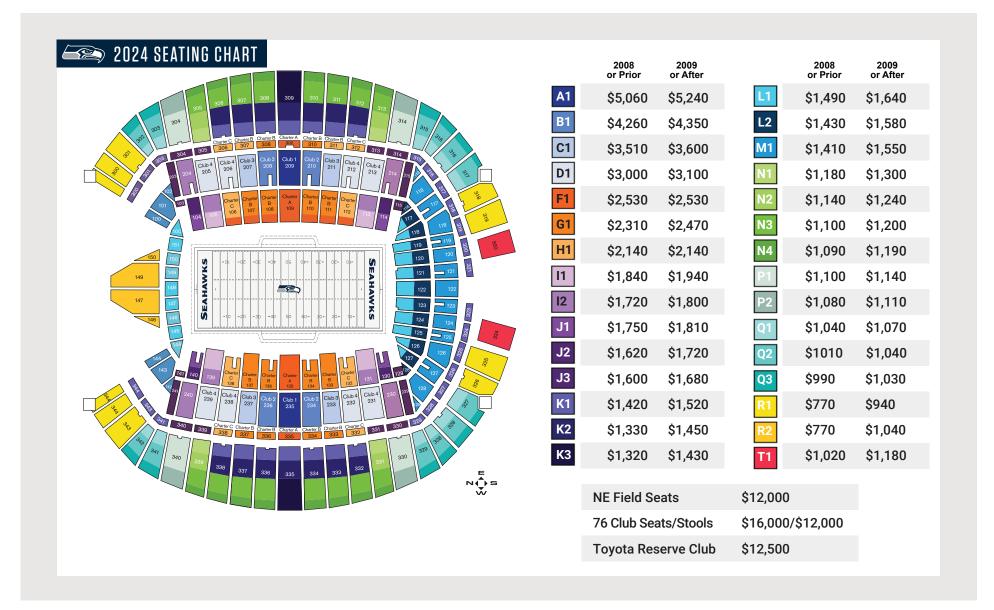

## 2024 SEASON TICKET PRICING BY GAME

|                                                    |    | 8/24<br>Preseason<br>Browns | 9/8<br>Broncos | 9/22<br>Dolphins | 10/6<br>Giants | 10/10<br>49ers | 10/27<br>Bills | 11/3<br>Rams | 11/24<br>Cardinals | 12/15<br>Packers | 12/22<br>Vikings |
|----------------------------------------------------|----|-----------------------------|----------------|------------------|----------------|----------------|----------------|--------------|--------------------|------------------|------------------|
| Club 1                                             | A1 | \$182.00                    | \$481.00       | \$455.00         | \$506.00       | \$886.00       | \$480.00       | \$405.00     | \$275.00           | \$961.00         | \$429.00         |
| Club