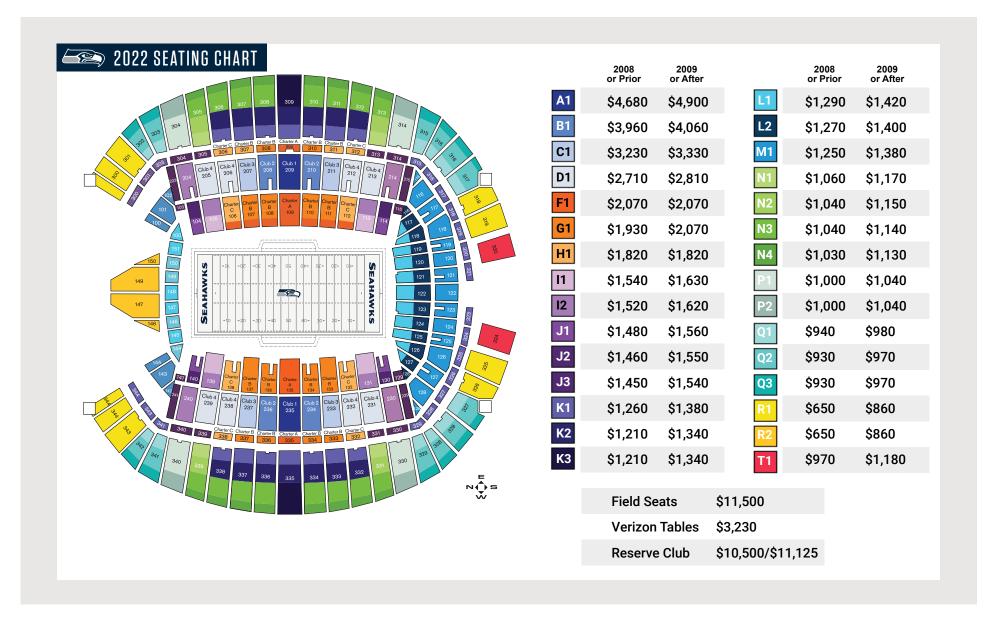

## 2022 SEASON TICKET PRICING BY TIER

| c | 7 | = |
|---|---|---|
| Œ |   |   |
| • |   |   |
| ė |   |   |
| E |   |   |
|   | 7 |   |
| ĕ | • |   |
| Ē | • | į |
|   |   |   |

| Club 1    | 4 |
|-----------|---|
| Club 2    |   |
| Club 3    |   |
| Club 4    |   |
| Charter A |   |
| Charter B |   |
| Charter C |   |
|           |   |
|           | П |

|    | TIER 1 | TIER 2                                  | TIER 3 |
|----|--------|-----------------------------------------|--------|
| A1 | \$280  | \$468                                   | \$515  |
| B1 | \$236  | \$396                                   | \$436  |
| C1 | \$195  | \$323                                   | \$355  |
| D1 | \$163  | \$271                                   | \$298  |
| F1 | \$123  | \$207                                   | \$228  |
| G1 | \$117  | \$193                                   | \$212  |
| H1 | \$110  | \$182                                   | \$200  |
| I1 | \$94   | \$154                                   | \$169  |
| 12 | \$92   | \$152                                   | \$167  |
| J1 | \$88   | \$148                                   | \$163  |
| J2 | \$86   | \$146                                   | \$161  |
| J3 | \$85   | \$145                                   | \$160  |
| K1 | \$74   | \$126                                   | \$139  |
| K2 | \$73   | \$121                                   | \$133  |
| K3 | \$73   | \$121                                   | \$133  |
| L1 | \$77   | \$129                                   | \$142  |
| L2 | \$75   | \$127                                   | \$140  |
| M1 | \$73   | \$125                                   | \$138  |
| N1 | \$62   | \$106                                   | \$117  |
| N2 | \$64   | \$104                                   | \$114  |
| N3 | \$64   | \$104                                   | \$114  |
| N4 | \$63   | \$103                                   | \$113  |
| P1 | \$60   | \$100                                   | \$110  |
| P2 | \$60   | \$100                                   | \$110  |
| Q1 | \$58   | \$94                                    | \$103  |
| Q2 | \$57   | \$93                                    | \$102  |
| Q3 | \$57   | \$93                                    | \$102  |
| R1 | \$65   | \$65                                    | \$65   |
|    | i e    | i e e e e e e e e e e e e e e e e e e e | i      |

\$65

\$57

R2

\$65

\$97

\$65

\$107

Tier 1: Preseason Bears

Tier 2: Falcons, Cardinals, Giants, Panthers, Jets

Tier 3: Broncos, Raiders, 49ers, Rams 2009 AND AFTER

Club 1
Club 2
Club 3
Club 4
Charter A
Charter B
Charter C

|   |    | TIER 1 | TIER 2 | TIER 3 |
|---|----|--------|--------|--------|
| 1 | A1 | \$294  | \$490  | \$539  |
| 2 | B1 | \$242  | \$406  | \$447  |
| 3 | C1 | \$201  | \$333  | \$366  |
| 4 | D1 | \$169  | \$281  | \$309  |
| Α | F1 | \$123  | \$207  | \$228  |
| В | G1 | \$123  | \$207  | \$228  |
| С | H1 | \$110  | \$182  | \$200  |
|   | l1 | \$99   | \$163  | \$179  |
|   | I2 | \$98   | \$162  | \$178  |
|   | J1 | \$92   | \$156  | \$172  |
|   | J2 | \$91   | \$155  | \$171  |
|   | J3 | \$94   | \$154  | \$169  |
|   | K1 | \$82   | \$138  | \$152  |
|   | K2 | \$82   | \$134  | \$147  |
|   | K3 | \$82   | \$134  | \$147  |
|   | L1 | \$86   | \$142  | \$156  |
|   | L2 | \$84   | \$140  | \$154  |
|   | M1 | \$82   | \$138  | \$152  |
|   | N1 | \$69   | \$117  | \$129  |
|   | N2 | \$67   | \$115  | \$127  |
|   | N3 | \$70   | \$114  | \$125  |
|   | N4 | \$69   | \$113  | \$124  |
|   | P1 | \$64   | \$104  | \$114  |
|   | P2 | \$64   | \$104  | \$114  |
|   | Q1 | \$58   | \$98   | \$108  |
|   | Q2 | \$57   | \$97   | \$107  |
|   | Q3 | \$57   | \$97   | \$107  |
|   | R1 | \$50   | \$86   | \$95   |
|   | R2 | \$50   | \$86   | \$95   |
|   | T1 | \$70   | \$118  | \$130  |
|   |    |        |        |        |