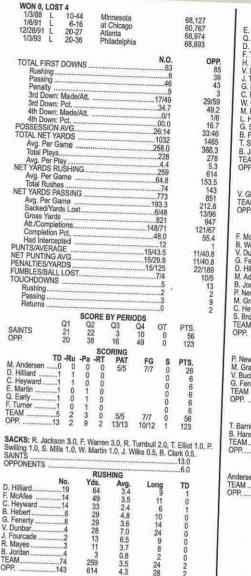

QB Sacked-Yards      | 1-6          | 1-7         |
| Punts-Average        | 5-51.2       | 3-45.3      |
| Fumbles-Lost         | 1-1          | 1-1         |
| Penalties-Yards Lost | 4-37         | 4-35        |
| Time of Possession   | 31:25        | 28:35       |

### RUSHING

Philadelphia — Sherman 21-105, 1 TD; Cunningham 2-19; Walker 5-12. New Orleans — Dunbar 4-28; Heyward 10-23, 1 TD; Hebert 3-18; Hilliard 3-7.

### PASSING

Philadelphia — Cunningham 35-19-0, 219 yards, 2 TDs. New Orleans — Hebert 39-23-3, 291 yards, 1 TD.

Heyward 3-45; Brenner 2-24; Hilliard 1-10; Small 1-6.

### RECEIVING

Philadelphia — Byars 6-37; Barnett 4-102, 2 TDs; Williams 4-36; Sherman 3-29; Green 1-14; Walker 1-1. New Orleans — Early 7-93, 1 TD; Martin 5-64; Dunber 4-49;

## SAINTS PLAYOFF STATISTICS



| 1                           |            | REC          | EIVING       | -   |            |                 |            |
|-----------------------------|------------|--------------|--------------|-----|------------|-----------------|------------|
| E. Martin                   | 5          | Yds.<br>204  | Avg<br>13.   | ŝ   | Lo         | <b>ng</b><br>36 | T          |
| Q. Early1<br>D. Hilliard    | Q          | 134<br>58    | 11.1         |     |            | 20              |            |
| F. Turner                   | 6          | 81           | 13.5         |     |            | 26<br>26t       |            |
| H. Brenner<br>V. Dunbar     | 5          | 74<br>49     | 14.8         |     | - 3        | 25              | (          |
| J. Tice                     | 4          | 49