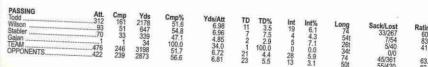

<br>9<br>27                                | <b>Lg</b> 66 0 66 87                                                      | B<br>1<br>0<br>1                                     |
| Andersen0/0<br>OPP0/0                                                                                          | 20-29<br>9/9<br>6/6                                            | 30                                                                                                         | -39<br>4/5<br>//11                                                        | 40-<br>5/<br>9/                                                           | 10                                               | 50<br>2<br>0                                                              | /3                                                   |



## SAINTS 1983 STATISTICS

| 9/11 L<br>9/18 W<br>9/25 L<br>10/2 W<br>10/9 W<br>10/16 L<br>10/23 W                                                                                                                                                                                                                                                                                                                                                                                    | 28-17 27-20 34-31 OT 020-21 17-7 13-32 24-21 21-27 27-10 0-27 28-31 17-16 0-7 OT 0T  | at Los /<br>Chicaga<br>at Dalla<br>Miami<br>at Atlar<br>San Fr<br>at Tam<br>at Buff<br>Atlanta<br>at San<br>New Y<br>Minner                                                             | nta<br>ancisco<br>pa Bay<br>alo<br>Francisco<br>ork Je