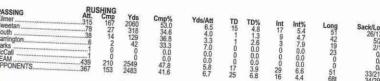

| Lg<br>58         | В                |
| rager 44                              | 387<br>391         | 35.5                 |                          |                   |                | 44<br>56         |                  |
|                                       | 36<br>2823<br>2814 | 37.6                 |                          |                   |                | 36<br>58         |                  |
|                                       | FIE                | LD GOA               | LS                       |                   |                | 84               |                  |
| EAM1-19                               | 20-2               | 9 30-                | 39                       | 40-               | 49             | 50               | )+               |



### SAINTS 1967 STATISTICS

| WON 3, LOST 11                                                                                                                                                              |                                            |                                                      | 1                                                  | RUSH                |
|-----------------------------------------------------------------------------------------------------------------------------------------------------------------------------|--------------------------------------------|------------------------------------------------------|----------------------------------------------------|---------------------|
| 9/17 L 13-27