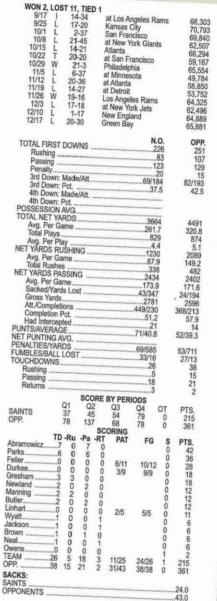

Marcus received the Michael S. Bond Scholarship Award for Football Dedication at Ithaca as a senior in 1989.

He earned his master's degree in higher education from Arizona State in 1992. Marcus served as a Sun Devil graduate assistant coach in the strength and conditioning program while he worked on his master's degree.

Born January 2, 1968 in Cranford, New Jersey, the single Marcus is also a member of the National Strength and Conditioning Association.

#### MARCUS' BACKGROUND

Player: Ithaca College 1986-89

Coach: Arizona State 1990-91, Rutgers 1993, Maryland 1994, Texas 1995-97, Louisville 1998-99.

# **WINSTON MOSS, Defensive Assistant**

Winston Moss joins the Saints staff in 2000 as defensive assistant/quality control, his second in the NFL coaching ranks. Moss served as defensive quality control coach with the Seattle Seahawks in 1998, following an 11-year NFL playing career (1987-97) as a linebacker.

Prior to serving as a defensive assistant with Seattle in 1998. Moss played with the Seahawks from 1995-97. His NFL career included stops with the Tampa Bay Buccaneers (1987-90) and the Los Angeles Raiders (1991-94), before joining the Seahawks. Originally a second-round pick by the Buccaneers in 1987, Moss

played his college football at the University of Miami (Fla.), where he was part of the Hurricanes' 1984 National Championship team.

Born December 24, 1965 in Miami, Florida, Winston and his wife, Zolia, have a son, Winston Jr., and a daughter, Victoria.

#### MOSS' BACKGROUND

Player: Miami (Fla.) 1984-87, Tampa Bay Buccaneers 1987-90, Los Angeles Raiders 1991-94, Seattle Seahawks 1995-97. Coach: Seattle Seahawks 1998.

# **BOB PALCIC, Tight Ends**

Bob Palcic, a 27-year coaching veteran, begins his first season coaching the Saints' tight ends. After a distinguished college coaching career, 2000 marks his 7th year as an NFL coach.

In 1999. Palcic served as the offensive line coach of the Cleveland Browns. He coached tight ends for the Detroit Lions in 1997-98. Prior to his stay in Detroit, Palcic was the offensive line coach with the Atlanta Falcons from 1994-96.

Before joining the NFL ranks in 1994, Palcic enjoyed considerable success as an offensive line coach on the collegiate level, most recently helping guide UCLA to a Rose Bowl berth in 1993.

Prior to his stint at UCLA, he spent one season (1992) at Southern California following a six-year stay (1986-91) at Ohio State. The Buckeyes captured a share of the Big Ten title in 1986. He coached the offensive line at Arizona for two seasons (1984-85) before joining the Ohio State staff.