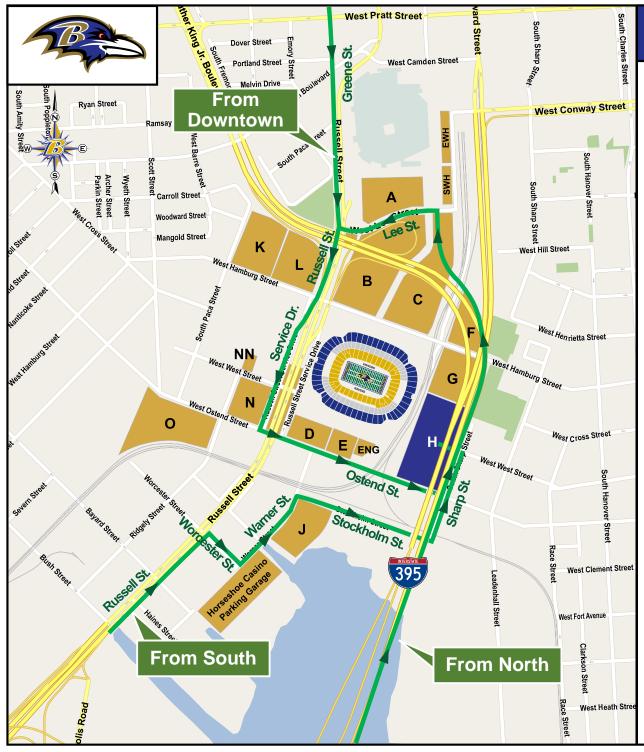

## **Directions to Lot H**

## From the North:

- From I-95, take Exit 53 to I-395
- Exit right towards M.L. King Jr. Blvd
- Take the Russell St exit
- Turn left onto Lee St
- Turn left onto Russell St
- Make slight right onto Service Drive after Hamburg St
- Turn left onto Ostend St
- Turn left onto Sharp St
- Lot H is on the left

## From the South:

- From I-95, take Exit 52 to Russell St North
- Turn right onto Worcester St
- Turn left onto Warner St
- Turn right at Stockholm St and continue to Sharp St
- Lot H is on the left beyond Ostend St

## From Downtown:

- Take Lombard St or Pratt St to Greene
  St which becomes Russell St
- Make slight right onto Service Drive after Hamburg St
- Turn left onto Ostend St
- Turn left onto Sharp St
- Lot H is on the left