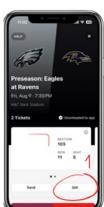

#### PLAY #2: TRANSFER YOUR TICKETS TO ANYONE

## PLAY #3: POST YOUR TICKETS FOR SALE

Can't make the game? Make a plan and don't let your ticket(s) go unused! Easily send your ticket(s) to family, friends or colleagues using **Ravens Account Manager** (all you need is their email address). Make sure your guests scan each ticket upon entry!

KEYS TO SUCCESS: TICKETS CAN BE TRANSFERRED ANYTIME, BUT IT'S BEST TO DO SO BEFORE YOU GET TO THE STADIUM.

Sell your tickets by listing them on NFL-verified resale sites: **SeatGeek** and the **NFL Ticket Exchange**!