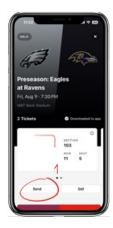

#### PLAY #2: TRANSFER YOUR TICKETS TO ANYONE

## PLAY #3: POST YOUR TICKETS FOR SALE

Can't make the game? Make a plan and don't let your ticket(s) go unused! Easily send your ticket(s) to family, friends or colleagues using **Ravens Account Manager** (all you need is their email address). Make sure your guests scan each ticket upon entry!