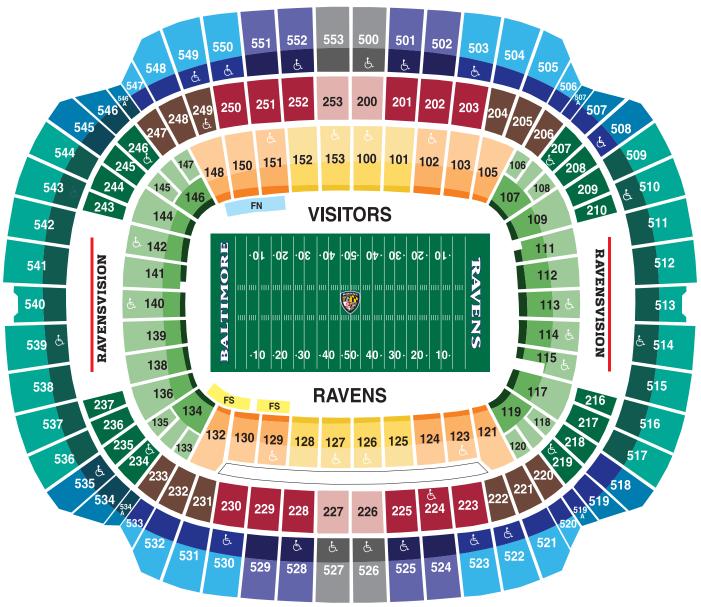

## 2024 SINGLE GAME TICKET PRICING M&T Bank

| ZONE    | LOCATION                |           | PRESEASON | PRESEASON | RAIDERS  | Town     | $\nabla \Sigma$ |          |          |          | Steelers |          |
|---------|-------------------------|-----------|-----------|-----------|----------|----------|-----------------|----------|----------|----------|----------|----------|
| A1      | Lower Level<br>Midfield | Rows 1-5  | \$142.00  | \$142.00  | \$306.00 | \$436.00 | \$344.00        | \$209.00 | \$426.00 | \$406.00 | \$421.00 | \$246.00 |
| A2      |                         | Rows 6-18 | \$136.00  | \$136.00  | \$294.00 | \$419.00 | \$331.00        | \$200.00 | \$410.00 | \$390.00 | \$404.00 | \$236.00 |
| AЗ      |                         | Rows 19+  | \$131.00  | \$131.00  | \$282.00 | \$402.00 | \$318.00        | \$193.00 | \$394.00 | \$374.00 | \$389.00 | \$227.00 |
| B1      | Lower Level<br>Sideline | Rows 1-5  | \$103.00  | \$103.00  | \$222.00 | \$313.00 | \$250.00        | \$151.00 | \$310.00 | \$295.00 | \$306.00 | \$179.00 |
| B2      |                         | Rows 6-18 | \$100.00  | \$100.00  | \$216.00 | \$307.00 | \$244.00        | \$150.00 | \$301.00 | \$287.00 | \$298.00 | \$174.00 |
| B3      |                         | Rows 19+  | \$97.00   | \$97.00   | \$209.00 | \$296.00 | \$235.00        | \$144.00 | \$290.00 | \$277.00 | \$287.00 | \$168.00 |
| C1      | Lower Level<br>Endzone  | Rows 1-5  | \$80.00   | \$80.00   | \$173.00 | \$245.00 | \$194.00        | \$118.00 | \$241.00 | \$229.00 | \$238.00 | \$139.00 |
| C2      |                         | Rows 6-18 | \$79.00   | \$79.00   | \$169.00 | \$241.00 | \$191.00        | \$115.00 | \$236.00 | \$226.00 | \$234.00 | \$137.00 |
| C3      |                         | Rows 19+  | \$76.00   | \$76.00   | \$163.00 | \$233.00 | \$185.00        | \$113.00 | \$228.00 | \$217.00 | \$226.00 | \$132.00 |
| D1      | Perch<br>Midfield       | Rows 1-15 | \$75.00   | \$75.00   | \$161.00 | \$228.00 | \$180.00        | \$109.00 | \$223.00 | \$214.00 | \$221.00 | \$130.00 |
| D2      |                         | Rows 16+  | \$69.00   | \$69.00   | \$149.00 | \$211.00 | \$167.00        | \$101.00 | \$206.00 | \$197.00 | \$204.00 | \$120.00 |
| E1      | Perch<br>Sideline       | Rows 1-15 | \$65.00   | \$65.00   | \$139.00 | \$197.00 | \$156.00        | \$95.00  | \$194.00 | \$185.00 | \$192.00 | \$112.00 |
| E2      |                         | Rows 16+  | \$61.00   | \$61.00   | \$131.00 | \$185.00 | \$148.00        | \$89.00  | \$182.00 | \$174.00 | \$180.00 | \$106.00 |
| F1      | Perch<br>Sideline       | Rows 1-15 | \$55.00   | \$55.00   | \$118.00 | \$164.00 | \$132.00        | \$80.00  | \$163.00 | \$156.00 | \$162.00 | \$95.00  |
| F2      |                         | Rows 16+  | \$52.00   | \$52.00   | \$110.00 | \$156.00 | \$124.00        | \$74.00  | \$154.00 | \$146.00 | \$151.00 | \$89.00  |
| G1      | Perch<br>Endzone        | Rows 1-15 | \$50.00   | \$50.00   | \$107.00 | \$152.00 | \$120.00        | \$74.00  | \$149.00 | \$142.00 | \$148.00 | \$86.00  |
| G2      |                         | Rows 16+  | \$46.00   | \$46.00   | \$101.00 | \$143.00 | \$113.00        | \$71.00  | \$140.00 | \$133.00 | \$138.00 | \$80.00  |
| H1      | Perch<br>Corner         | Rows 1-15 | \$44.00   | \$44.00   | \$95.00  | \$134.00 | \$106.00        | \$65.00  | \$132.00 | \$125.00 | \$130.00 | \$76.00  |
| H2      |                         | Rows 16+  | \$43.00   | \$43.00   | \$91.00  | \$130.00 | \$103.00        | \$62.00  | \$128.00 | \$122.00 | \$126.00 | \$74.00  |
| FIELD N | D N Field Seats North   |           | \$275.00  | \$275.00  | \$590.00 | \$841.00 | \$665.00        | \$404.00 | \$824.00 | \$785.00 | \$814.00 | \$476.00 |
| FIELD S | Field Seats South       |           | \$275.00  | \$275.00  | \$590.00 | \$841.00 | \$665.00        | \$404.00 | \$824.00 | \$785.00 | \$814.00 | \$476.00 |
| Club 1  | Club Midfield           |           | \$263.00  | \$263.00  | \$517.00 | \$736.00 | \$582.00        | \$353.00 | \$721.00 | \$687.00 | \$712.00 | \$417.00 |
| Club 2  | Club Sideline           |           | \$210.00  | \$210.00  | \$413.00 | \$586.00 | \$465.00        | \$281.00 | \$576.00 | \$549.00 | \$569.00 | \$333.00 |
| Club 3  | Club Corner             |           | \$164.00  | \$164.00  | \$322.00 | \$459.00 | \$363.00        | \$221.00 | \$450.00 | \$429.00 | \$445.00 | \$260.00 |
| Club 4  | Club Endzone            |           | \$131.00  | \$131.00  | \$258.00 | \$368.00 | \$290.00        | \$175.00 | \$359.00 | \$342.00 | \$355.00 | \$208.00 |