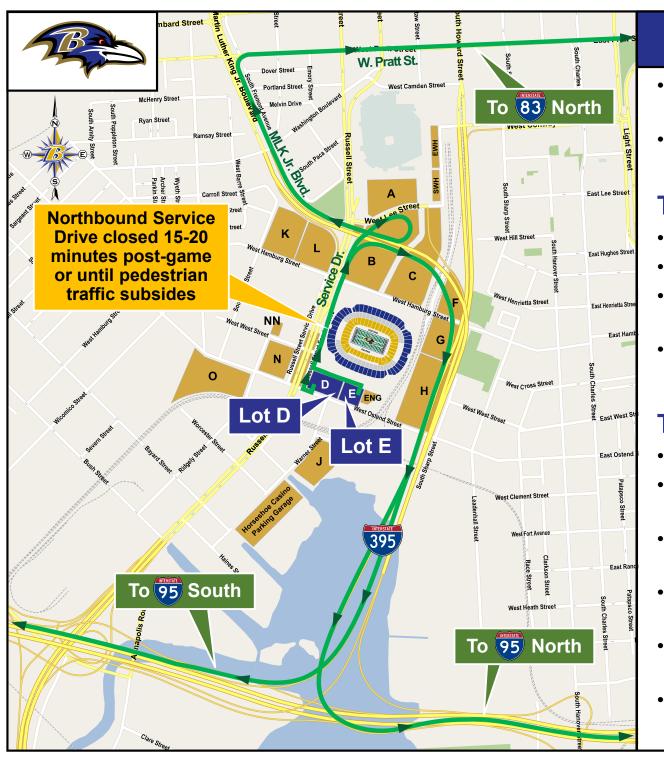

## **Leaving Lots D & E**

- Turn right onto the northbound Russell St Service Drive
- At the 1<sup>st</sup> traffic signal (Hamburg St) continue straight

## To Worth / South:

- · Follow directions above, then
- Keep right towards I-395 S / I-95
- Continue on I-395 South and follow signs for I-95
- Stay right for I-95 North or stay left for I-95 South

## To 83 North:

- Follow directions above, then
- Keep left towards M.L. King Jr. Blvd / I-83 / US 1 / US 40
- Continue on loop ramp and stay on M.L. King Jr. Blvd
- At the 2<sup>nd</sup> traffic signal, turn right onto Pratt St
- Follow Pratt St and turn left at Gay St or President St
- Continue to I-83