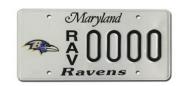

Dear Ravens Fan,

Baltimore Ravens specialty license plates are here! We are excited to provide you with the enclosed Maryland Motor Vehicles Administration application for your specialty Ravens plates. The cost for the plates is \$60, which includes the MVA fee of \$30 and your tax deductible gift to the Ravens Foundation of \$30.

Once you submit your application to the Ravens for plates, the MVA will handle the processing and distribu-

Maryland R 0000

Upon receipt of your new Ravens plates, please immediately return the license plates currently on your vehicle to any MVA office for cancellation.

Frequently Asked Questions:

Q: Can I request a specific plate number, like #52?

A: You will not be able to request a specific plate number.

Q: Can I personalize the plate, like RVNSFAN?

A: Each plate has four numerical digits. Only numbers can be used on these license plates, and there can be no personalization for organization specialty plates. You will receive the next available plate number.