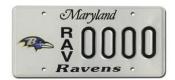

Dear Ravens Fan,

Baltimore Ravens specialty license plates are here! We are excited to provide you with the enclosed Maryland Motor Vehicles Administration application for your specialty Ravens plates. The cost for the plates is \$60, which includes the MVA fee of \$30 and your tax deductible gift to the Ravens Foundation of \$30.

Once you submit your application to the Ravens for plates, the MVA will handle the processing and distribu-

Maryland R 0000

Upon receipt of your new Ravens plates, please immediately return the license plates currently on your vehicle to any MVA office for cancellation.

Frequently Asked Questions:

Q: Can I request a specific plate number, like #52?

A: You will not be able to request a specific plate number.

Q: Can I personalize the plate, like RVNSFAN?

A: Each plate has four numerical digits. Only numbers can be used on these license plates, and there can be no personalization for organization specialty plates. You will receive the next available plate number.