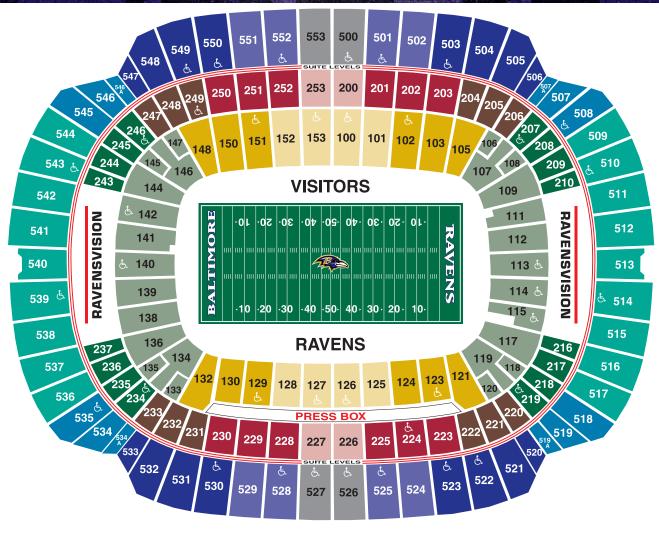

## 2023 SEASON TICKET PRICING

| Zone   | Location             | 2023<br>Season<br>Ticket Cost | Per Game Cost |                |       |       |       |       |       |       |       |          |
|--------|----------------------|-------------------------------|---------------|----------------|-------|-------|-------|-------|-------|-------|-------|----------|
|        |                      |                               | PRE<br>SEASON | REGULAR SEASON |       |       |       |       |       |       |       |          |
|        |                      |                               |               | 3              | 7 5   |       |       |       |       |       | 3     | Steelers |
| А      | Lower Level Midfield | \$1,989                       | \$98          | \$223          | \$191 | \$215 | \$159 | \$199 | \$279 | \$149 | \$207 | \$269    |
| В      | Lower Level Sideline | \$1,590                       | \$79          | \$178          | \$153 | \$172 | \$127 | \$159 | \$223 | \$119 | \$165 | \$215    |
| С      | Lower Level End Zone | \$1,237                       | \$59          | \$139          | \$119 | \$134 | \$99  | \$124 | \$174 | \$93  | \$129 | \$167    |
| D      | Upper Level Midfield | \$1,131                       | \$54          | \$128          | \$108 | \$123 | \$89  | \$113 | \$159 | \$84  | \$119 | \$154    |
| Е      | Upper Level Sideline | \$1,023                       | \$49          | \$115          | \$99  | \$111 | \$79  | \$103 | \$144 | \$77  | \$107 | \$139    |
| F      | Upper Level Sideline | \$870                         | \$44          | \$97           | \$84  | \$94  | \$70  | \$87  | \$122 | \$65  | \$90  | \$117    |
| G      | Upper Level End Zone | \$787                         | \$39          | \$88           | \$76  | \$84  | \$63  | \$79  | \$111 | \$58  | \$82  | \$107    |
| Н      | Upper Level Corners  | \$739                         | \$36          | \$83           | \$71  | \$81  | \$59  | \$74  | \$104 | \$53  | \$77  | \$101    |
| Club 1 | Club Midfield        | \$4,586                       |               | \$514          |       | \$496 | \$367 | \$459 | \$643 |       |       | \$619    |
| Club 2 | Club Sideline        | \$3,663                       | \$179         | \$411          | \$352 | \$396 | \$294 | \$367 | \$514 | \$274 | \$382 | \$494    |
| Club 3 | Club Corner          | \$2,838                       | \$141         | \$318          | \$273 | \$307 | \$227 | \$284 | \$398 | \$212 | \$295 | \$383    |
| Club 4 | Club End Zone        | \$2,266                       | \$112         | \$254          | \$218 | \$244 | \$182 | \$227 | \$318 | \$169 | \$236 | \$306    |

## 2023 SINGLE GAME TICKET PRICING

|        | Location             | Per Game Cost |                |       |       |       |       |       |       |       |          |
|--------|----------------------|---------------|----------------|-------|-------|-------|-------|-------|-------|-------|----------|
| Zone   |                      | PRE<br>SEASON | REGULAR SEASON |       |       |       |       |       |       |       |          |
|        |                      |               | 3              | 7 5   |       |       |       |       |       | 3     | Steelers |
| А      | Lower Level Midfield | \$108         | \$268          | \$230 | \$258 | \$191 | \$239 | \$335 | \$179 | \$249 | \$323    |
| В      | Lower Level Sideline | \$87          | \$214          | \$184 | \$207 | \$153 | \$191 | \$268 | \$143 | \$198 | \$258    |
| С      | Lower Level End Zone | \$65          | \$167          | \$143 | \$161 | \$119 | \$149 | \$209 | \$112 | \$155 | \$201    |
| D      | Upper Level Midfield | \$60          | \$154          | \$130 | \$148 | \$107 | \$136 | \$191 | \$101 | \$143 | \$185    |
| Е      | Upper Level Sideline | \$54          | \$138          | \$119 | \$134 | \$95  | \$124 | \$173 | \$93  | \$129 | \$167    |
| F      | Upper Level Sideline | \$49          | \$117          | \$101 | \$113 | \$84  | \$105 | \$147 | \$78  | \$108 | \$141    |
| G      | Upper Level End Zone | \$43          | \$106          | \$92  | \$101 | \$76  | \$95  | \$134 | \$70  | \$99  | \$129    |
| Н      | Upper Level Corners  | \$40          | \$100          | \$86  | \$98  | \$71  | \$89  | \$125 | \$64  | \$93  | \$122    |
| Club 1 | Club Midfield        | \$238         | \$540          | \$464 | \$521 | \$386 | \$482 | \$676 | \$362 | \$501 | \$650    |
| Club 2 | Club Sideline        | \$188         | \$432          | \$370 | \$416 | \$309 | \$386 | \$540 | \$288 | \$402 | \$519    |
| Club 3 | Club Corner          | \$149         | \$334          | \$287 | \$323 | \$239 | \$299 | \$418 | \$223 | \$310 | \$403    |
| Club 4 | Club End Zone        | \$118         | \$267          | \$229 | \$257 | \$192 | \$239 | \$334 | \$178 | \$248 | \$322    |

Please note: Individual pricing subject to change based on availability and demand.