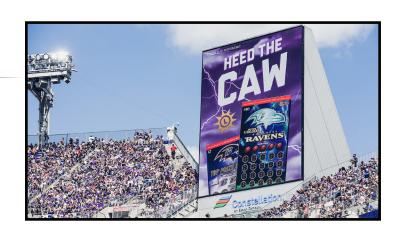

### RAUENSUISION BOARDS

The newly updated RavensVision boards, located above each endzone, offers ultra high definition displays for crystal clear game action, replays, promotional material, and more. Partners could receive logo recognition and custom in-game features on these boards.