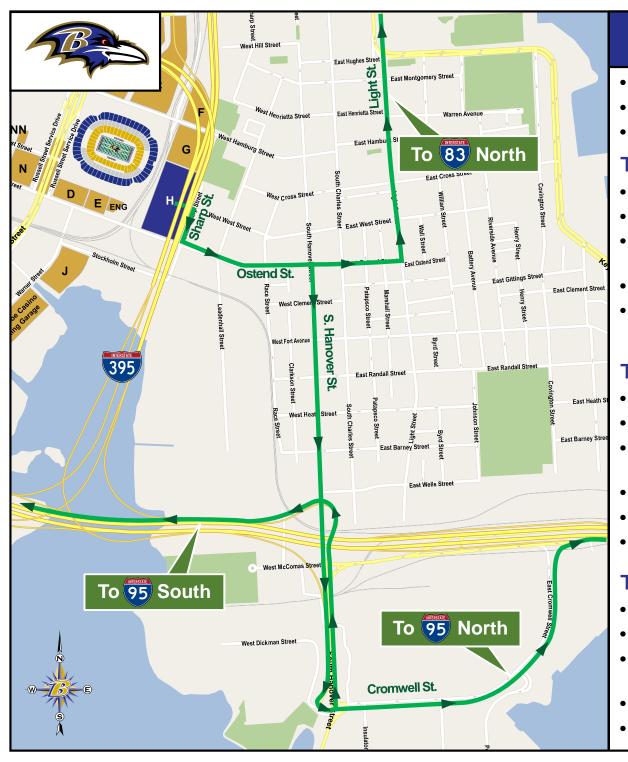

## **Leaving Lot H**

- Exit onto West St from Lot H
- Turn right onto Sharp St
- Turn left onto Ostend St

## To 95 North:

- Follow directions above, then
- Turn right at the 1st traffic signal (Hanover St)
- Before the 5<sup>th</sup> traffic signal (Cromwell St), keep right for "All Turns"
- Turn left at the stop sign
- Continue straight at Cromwell St and follow signs to I-95 N

## To 95 South:

- Follow directions above, then
- Turn right at the 1st traffic signal (Hanover St)
- Before the 5<sup>th</sup> traffic signal (Cromwell St), keep right for "All Turns"
- Turn left at the stop sign
- Turn left at the traffic signal (Hanover St)
- Follow signs on Hanover St to I-95 S

## To 83 North:

- Follow directions above, then
- Turn left at the 3<sup>rd</sup> traffic signal (Light St)
- Follow Light St around Inner Harbor, keeping right onto Pratt St
- Turn left at Gay St or President St
- Continue to I-83 N