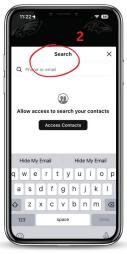

## HOW TO TRANSFER YOUR TICKETS TO YOUR GUEST

Once you have signed into your account, tap the game you wish to transfer.

- 1. Select "SEND"
- 2. Type in the email or phone number of the recipient.
- 3. Tap "Quantity" to select the number of tickets you are sending. After doing so, verify that the email or phone number is correct.
- 4. Tap "Send Ticket." This will finalize the transaction.