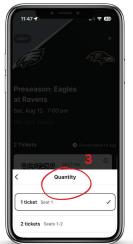

## HOW TO TRANSFER YOUR TICKETS TO YOUR GUEST

Once you have signed into your account, tap the game you wish to transfer.

- 1. Select "SEND"
- 2. Type in the email or phone number of the recipient.
- 3. Tap "Quantity" to select the number of tickets you are sending. After doing so, verify that the email or phone number is correct.
- 4. Tap "Send Ticket." This will finalize the transaction.