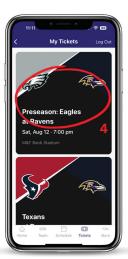

## HOW DO I ACCESS MY SECURE DIGITAL TICKETS VIA SMARTPHONE?

- 1. Launch the Ravens app
- 2. Choose "TICKETS" in the bottom menu, then choose "Manage My Tickets"
- 3. "LOG IN WITH SEATGEEK" with your email address and password (same as your online account)
- 4. Tap the game you want to manage
- 5. View your tickets before you go and they're always ready in the App, even when WiFi is slow. There should be a red line moving around your barcode. The "Add to Apple Wallet" and "Save to Google Pay" will be available at a later date.
- 6. Show your mobile ticket at the gate! \*\*Remember that screenshots will not get you in