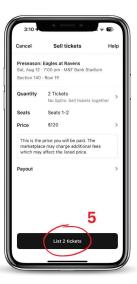

- 1. Download & launch the Ravens app
- 2. Choose "Tickets" in the bottom menu, then select "Manage My Tickets"
- 3. Sign-in to My Ravens Account with with the same email address that is on your Ravens account
- 4. Select the game and then select "Sell".
- 5. Choose the seat(s) you wish to sell, then select "Set Price"
- 6. Enter the price you wish to sell each seat for and select "Payout Method"
- 7. You can select to be paid via direct deposit\* or seller credit (Applied to your Ravens Account).

  Select your preferred option, then click "Confirm/Sell Ticket." You can edit or cancel the listing at any time.
- \* Please note: payments will be deposited 7-10 days after the game has been played. Some sellers may be required to provide additional tax information.