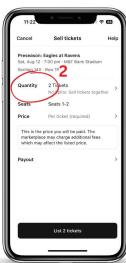

- 1. Download & launch the Ravens app
- 2. Choose "Tickets" in the bottom menu, then select "Manage My Tickets"
- 3. Sign-in to My Ravens Account with with the same email address that is on your Ravens account
- 4. Select the game and then select "Sell".
- 5. Choose the seat(s) you wish to sell, then select "Set Price"
- 6. Enter the price you wish to sell each seat for and select "Payout Method"
- 7. You can select to be paid via direct deposit\* or seller credit (Applied to your Ravens Account).