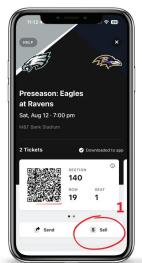

- 1. Download & launch the Ravens app
- 2. Choose "Tickets" in the bottom menu, then select "Manage My Tickets"
- 3. Sign-in to My Ravens Account with with the same email address that is on your Ravens account
- 4. Select the game and then select "Sell".
- 5. Choose the seat(s) you wish to sell, then select "Set Price"
- 6. Enter the price you wish to sell each seat for and select "Payout Method"
- 7. You can select to be paid via direct deposit\* or seller credit (Applied to your Ravens Account).