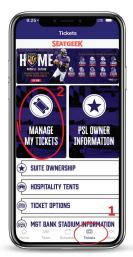

## HOW DO I ACCESS MY SECURE DIGITAL TICKETS VIA SMARTPHONE?

- 1. Launch the Ravens app
- 2. Choose "TICKETS" in the bottom menu, then choose "Manage My Tickets"
- 3. "LOG IN WITH SEATGEEK" with your email address and password (same as your online account)
- 4. Tap the game you want to manage
- 5. View your tickets before you go and they're always ready in the App, even when WiFi is slow. There should be a red line moving around your barcode. The "Add to Apple Wallet" and "Save to Google Pay" will be available at a later date.
- 6. Show your mobile ticket at the gate! \*\*Remember that screenshots will not get you in