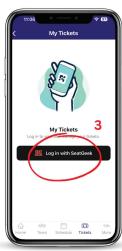

## HOW DO I ACCESS MY SECURE DIGITAL TICKETS VIA SMARTPHONE?

- 1. Launch the Ravens app
- 2. Choose "TICKETS" in the bottom menu, then choose "Manage My Tickets"
- 3. "LOG IN WITH SEATGEEK" with your email address and password (same as your online account)
- 4. Tap the game you want to manage
- 5. View your tickets before you go and they're always ready in the App, even when WiFi is slow. There should be a red line moving around your barcode. The "Add to Apple Wallet" and "Save to Google Pay" will be available at a later date.
- 6. Show your mobile ticket at the gate! \*\*Remember that screenshots will not get you in