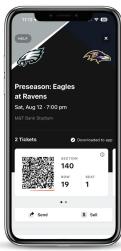

## HOW DO I ACCESS MY SECURE DIGITAL TICKETS VIA SMARTPHONE?

- 1. Launch the Ravens app
- 2. Choose "TICKETS" in the bottom menu, then choose "Manage My Tickets"
- 3. "LOG IN WITH SEATGEEK" with your email address and password (same as your online account)
- 4. Tap the game you want to manage
- 5. View your tickets before you go and they're always ready in the App, even when WiFi is slow. There should be a red line moving around your barcode. The "Add to Apple Wallet" and "Save to Google Pay" will be available at a later date.
- 6. Show your mobile ticket at the gate! \*\*Remember that screenshots will not get you in