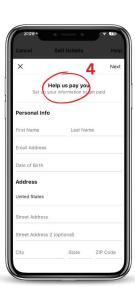

- 1. Download & launch the Ravens app
- 2. Choose "Tickets" in the bottom menu, then select "Manage My Tickets"
- 3. Sign-in to My Ravens Account with with the same email address that is on your Ravens account
- 4. Select the game and then select "Sell".
- 5. Choose the seat(s) you wish to sell, then select "Set Price"
- 6. Enter the price you wish to sell each seat for and select "Payout Method"
- 7. You can select to be paid via direct deposit\* or seller credit (Applied to your Ravens Account).

  Select your preferred option, then click "Confirm/Sell Ticket." You can edit or cancel the listing at any time.
- \* Please note: payments will be deposited 7-10 days after the game has been played. Some sellers may be required to provide additional tax information.