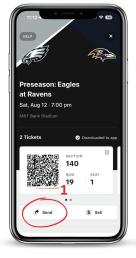

## HOW TO TRANSFER YOUR TICKETS TO YOUR GUEST

Once you have signed into your account, tap the game you wish to transfer.

- 1. Select "SEND"
- 2. Type in the email or phone number of the recipient.
- 3. Tap "Quantity" to select the number of tickets you are sending. After doing so, verify that the email or phone number is correct.
- 4. Tap "Send Ticket." This will finalize the transaction.