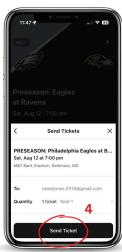

## HOW TO TRANSFER YOUR TICKETS TO YOUR GUEST

Once you have signed into your account, tap the game you wish to transfer.

- 1. Select "SEND"
- 2. Type in the email or phone number of the recipient.
- 3. Tap "Quantity" to select the number of tickets you are sending. After doing so, verify that the email or phone number is correct.
- 4. Tap "Send Ticket." This will finalize the transaction.