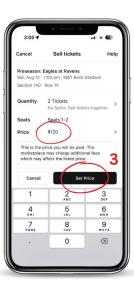

- 1. Download & launch the Ravens app
- 2. Choose "Tickets" in the bottom menu, then select "Manage My Tickets"
- 3. Sign-in to My Ravens Account with with the same email address that is on your Ravens account
- 4. Select the game and then select "Sell".
- 5. Choose the seat(s) you wish to sell, then select "Set Price"
- 6. Enter the price you wish to sell each seat for and select "Payout Method"
- 7. You can select to be paid via direct deposit\* or seller credit (Applied to your Ravens Account).