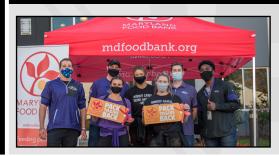

## PACK TO GIVE BACK

On Friday, Nov. 6, members of the Ravens All Community Team (ACT) and Ravens staff volunteered at the MFB's "Pack to Give Back" event to help create holiday meal boxes for thousands of food-insecure Marylanders across the state. Volunteers helped package 10,000 meals that were distributed to families in need this Thanksgiving Holiday Season.