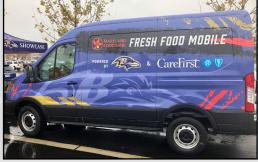

#### FRESH FOOD MOBILE

To help fight hunger and increase access to healthy food choices in our community, CareFirst BlueCross BlueShield and the Baltimore Ravens teamed up to donate the Fresh Food Mobile to the Maryland Food Bank (MFB). Since its launch in December 2019, the Fresh Food Mobile has supported the MFB by distributing over 75,000 pounds of food to over 3,700 families. Since the start of the COVID-19 pandemic, the Fresh Food Mobile has worked with MFB's "Grab and Go" and "HEART Markets" food programs to ensure easy access meals and nutrition information for underprivileged families across Central MD, including over 400,000 meals for youth at 57 sites.