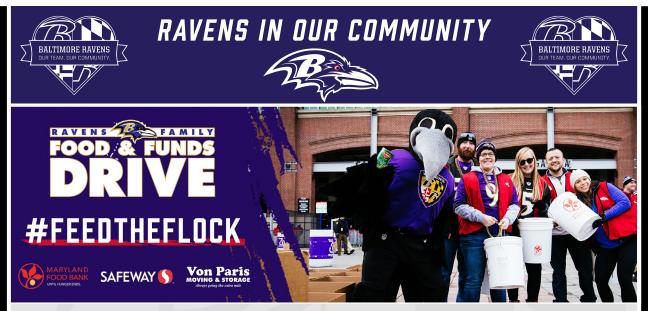

#### 2020 FOOD & FUNDS DRIVE: OVER \$500K RAISED

Over the past 25 years, the Ravens have placed a large emphasis on supporting the Maryland Food Bank (MFB), as it is the largest charitable food provider in MD. At the beginning of November, the Ravens launched their 25th Annual Family Food & Funds Drive Collection. This past week, the Ravens joined partner WBAL to promote the MFB's Giving Tuesday Phone-a-Thon, as fans were encouraged to help #FeedTheFlock by donating through the team's virtual drive or at the Canton Safeway in Baltimore. Over the past 25 years of the food drive, the Ravens have helped provide over 10 million meals to the Maryland Food Bank. This season, the Ravens surpassed previous year's collection goals and generated up to 1.5 million meals for food-insecure Marylanders. All efforts are geared toward combatting food insecurity in MD through the Ravens #FeedTheFlock food collection.

### #FeedTheFlock