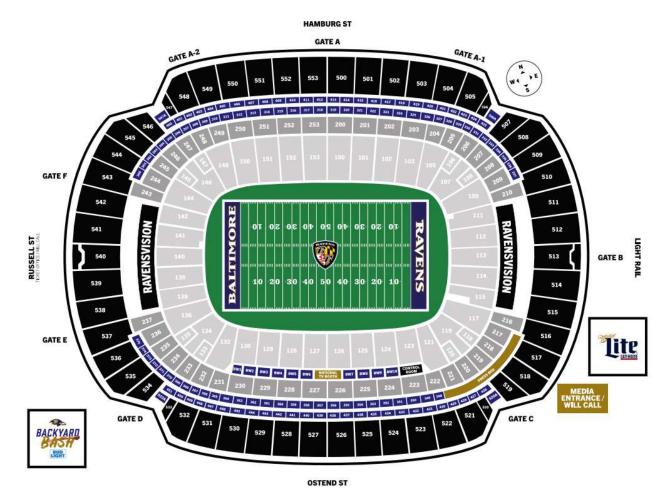

## **2024 IMPORTANT MEDIA INFORMATION FOR M&T BANK STADIUM**

**MEDIA ENTRANCE:** The new media entrance is located between Gate C and the Miller Lite Gatehouse on the southeast corner of the stadium. All media should enter the stadium at the new media entrance. (For early arriving media – more than four hours prior to kickoff – with a credential in-hand, please enter through the SE Suite Entrance between the South Gate and Gate C. To access the Press Box from the SE Suite Lobby, take the elevator up to the third floor and turn right. Continue past suite 348, and the Press Box will be on your left.)